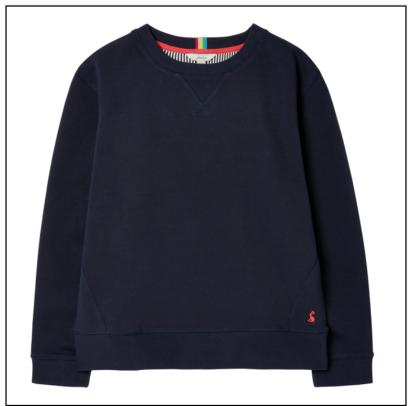

### **Joules Monique Crew Neck Sweatshirt French Navy**

Perfect for layering, a comfortable crew neck sweatshirt just perfect for summer evenings in the garden.

The fabric is a loopback Jersey crafted from 100% Cotton and the fit is relaxed through the body with dropped shoulders.

Finished in a traditional sweatshirt silhouette with V-insert to the front as well as ribbed cuffs, hem and neck.

UK Sizes: 8-18.

 $Like \ this \ Joules \ Monique \ Sweatshirt? \ Why \ not \ browse \ more \ styles \ in \ our \ Ladies \ Jumper, \ Fleece \ \& \ Sweatshirt \ collection.$ 