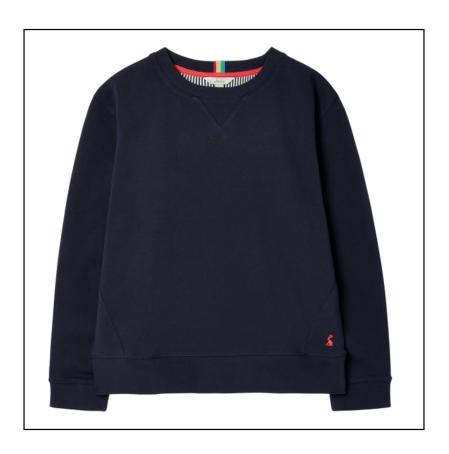

### **Joules Monique Crew Neck Sweatshirt French Navy**

Perfect for layering, a comfortable crew neck sweatshirt just perfect for summer evenings in the garden.

The fabric is a loopback Jersey crafted from 100% Cotton and the fit is relaxed through the body with dropped shoulders.

Finished in a traditional sweatshirt silhouette with V-insert to the front as well as ribbed cuffs, hem and neck.

UK Sizes: 8-18.

 $Like \ this \ Joules \ Monique \ Sweatshirt? \ Why \ not \ browse \ more \ styles \ in \ our \ Ladies \ Jumper, \ Fleece \ \& \ Sweatshirt \ collection.$ 