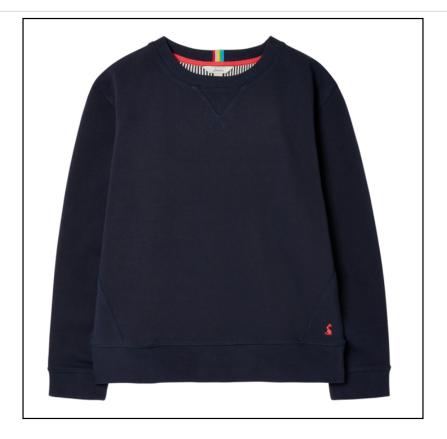

### **Joules Monique Crew Neck Sweatshirt French Navy**

Perfect for layering, a comfortable crew neck sweatshirt just perfect for summer evenings in the garden.

The fabric is a loopback Jersey crafted from 100% Cotton and the fit is relaxed through the body with dropped shoulders.

Finished in a traditional sweatshirt silhouette with V-insert to the front as well as ribbed cuffs, hem and neck.

UK Sizes: 8-18.

 $Like \ this \ Joules \ Monique \ Sweatshirt? \ Why \ not \ browse \ more \ styles \ in \ our \ Ladies \ Jumper, \ Fleece \ \& \ Sweatshirt \ collection.$ 