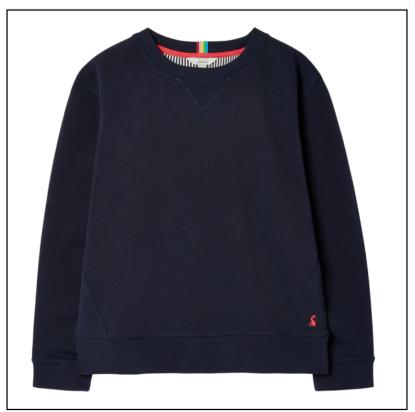

### **Joules Monique Crew Neck Sweatshirt French Navy**

Perfect for layering, a comfortable crew neck sweatshirt just perfect for summer evenings in the garden.

The fabric is a loopback Jersey crafted from 100% Cotton and the fit is relaxed through the body with dropped shoulders.

Finished in a traditional sweatshirt silhouette with V-insert to the front as well as ribbed cuffs, hem and neck.

UK Sizes: 8-18.

 $Like \ this \ Joules \ Monique \ Sweatshirt? \ Why \ not \ browse \ more \ styles \ in \ our \ Ladies \ Jumper, \ Fleece \ \& \ Sweatshirt \ collection.$ 