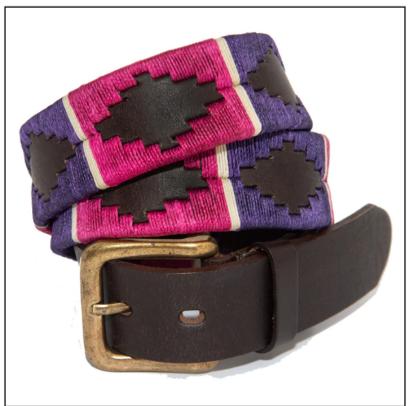

#### Pioneros Polo Belt - Purple, Berry, White Stripe

Handcrafted by artisans in Buenos Aires, this latest addition to the Pioneros range measures 35mm wide and features striking leather accents.

Surrounding a traditional Aztec design with colourful contrast stitching, co-ordinate with your favourite jeans, chinos or jodhpurs to add a fun element in your wardrobe this season

UK Sizes: 80-105cm (please refer to size chart when ordering).

Leather is a natural product and sometimes a degree of colour variation may occur through the tanning process.

Like this Argentinian Polo Belt or fancy styling with a matching Dog Collar & Lead? Why not browse our complete Pioneros Range.