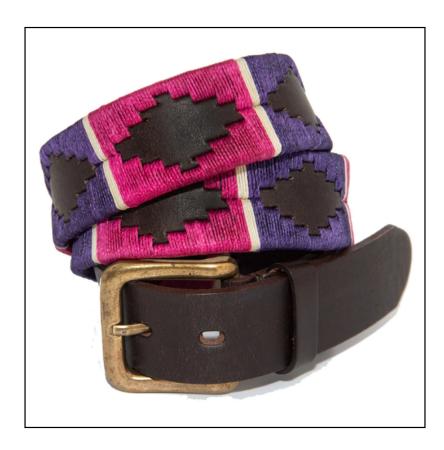

#### Pioneros Polo Belt - Purple, Berry, White Stripe

Handcrafted by artisans in Buenos Aires, this latest addition to the Pioneros range measures 35mm wide and features striking leather accents.

Surrounding a traditional Aztec design with colourful contrast stitching, co-ordinate with your favourite jeans, chinos or jodhpurs to add a fun element in your wardrobe this season

UK Sizes: 80-105cm (please refer to size chart when ordering).

Leather is a natural product and sometimes a degree of colour variation may occur through the tanning process.

Like this Argentinian Polo Belt or fancy styling with a matching Dog Collar & Lead? Why not browse our complete Pioneros Range.