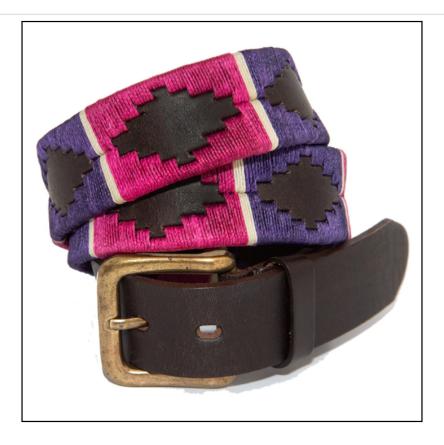

#### Pioneros Polo Belt - Purple, Berry, White Stripe

Handcrafted by artisans in Buenos Aires, this latest addition to the Pioneros range measures 35mm wide and features striking leather accents.

Surrounding a traditional Aztec design with colourful contrast stitching, co-ordinate with your favourite jeans, chinos or jodhpurs to add a fun element in your wardrobe this season

UK Sizes: 80-105cm (please refer to size chart when ordering).

Leather is a natural product and sometimes a degree of colour variation may occur through the tanning process.

Like this Argentinian Polo Belt or fancy styling with a matching Dog Collar & Lead? Why not browse our complete Pioneros Range.