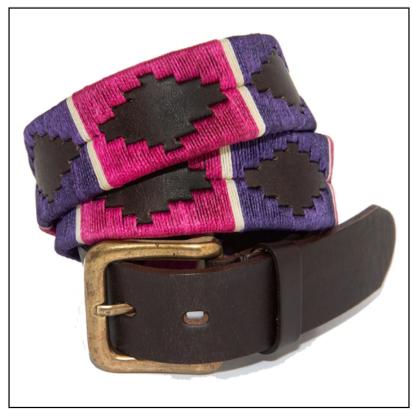

#### Pioneros Polo Belt - Purple, Berry, White Stripe

Handcrafted by artisans in Buenos Aires, this latest addition to the Pioneros range measures 35mm wide and features striking leather accents.

Surrounding a traditional Aztec design with colourful contrast stitching, co-ordinate with your favourite jeans, chinos or jodhpurs to add a fun element in your wardrobe this season

UK Sizes: 80-105cm (please refer to size chart when ordering).

Leather is a natural product and sometimes a degree of colour variation may occur through the tanning process.

Like this Argentinian Polo Belt or fancy styling with a matching Dog Collar & Lead? Why not browse our complete Pioneros Range.