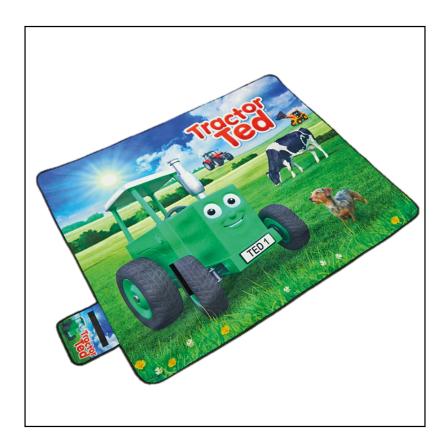

### **Tractor Ted Picnic Blanket**

Get ready for some outdoor adventures with this easy to fold Tractor Ted Picnic Blanket!

Featuring a water-proofed backing and a soft detailed front, it's the perfect accessory in preparation of a grand day out.

Size: 130 x 160cm

Like this Tractor Ted Picnic Blanket? Why not click <u>here</u> to check out the rest of our gifts and toys range?

To keep up to date with our latest news, offers and promotions; be sure to join us on Facebook & Instagram.