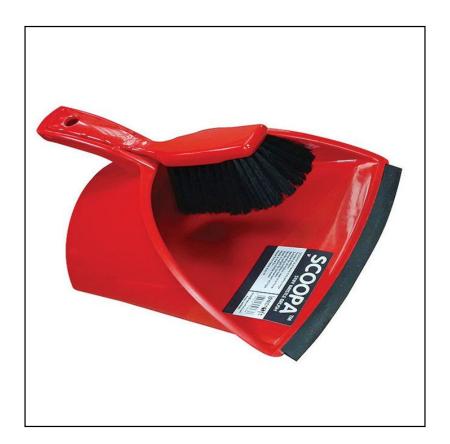

### Scoopa Extra Large Dustpan & Soft Brush Set

SCOOPA is an innovative heavy duty, extra large, hooded dustpan, complete rubber lip to ensure no dirt is left behind & soft bristle brush.

Easy to clean in warm soapy water and stands upright for convenient storage.

Ideal for all indoor uses and more demanding outdoor tasks.

Like this Scoopa everyday Dustpan & Brush Set? Why not browse our extensive Homeware & Accessories range?

To keep up to date with our latest news and offers, follow us on Facebook