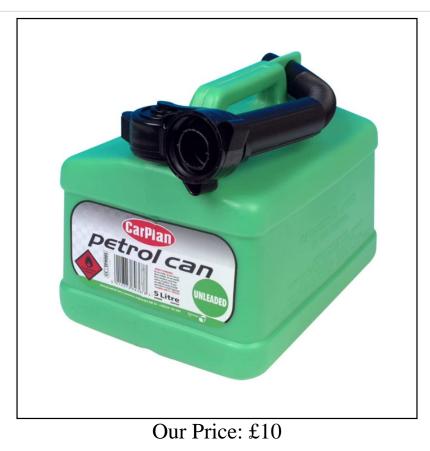

## **CarPlan 5L Plastic Fuel Can (All Colours)**

Old metal fuel cans can become rusty over time which can result in clogging your carburettor and associated running issues. The CarPlan Tetracans have a 5 litre capacity and in manufacture undergo rigorous testing, to ensure the highest quality is met. Includes a flexible pouring spout, sized to ensure there is no misfuelling. Colour Coded for safe identification of all fuel types: UNLEADED (Green), LEADED PETROL (Red) & BLACK (Diesel). Remember to use a **Fuel Stabilizer** if storing petrol for long periods of time. This will protect the fuel from going stale. Like this 5L CarPlan Fuel Container? Browse **here** for more top products in our Workshop Essentials range. To keep up to date with our latest news, offers and promotions; be sure to join us on **Facebook & Instagram**.