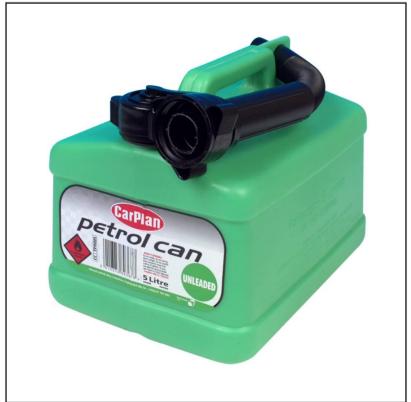

## **CarPlan 5L Plastic Fuel Can (All Colours)**

Old metal fuel cans can become rusty over time which can result in clogging your carburettor and associated running issues. The CarPlan Tetracans have a 5 litre capacity and in manufacture undergo rigorous testing, to ensure the highest quality is met. Includes a flexible pouring spout, sized to ensure there is no misfuelling. Colour Coded for safe identification of all fuel types: UNLEADED (Green), LEADED PETROL (Red) & BLACK (Diesel). Remember to use a **Fuel Stabilizer** if storing petrol for long periods of time. This will protect the fuel from going stale. Like this 5L CarPlan Fuel Container? Browse **here** for more top products in our Workshop Essentials range. To keep up to date with our latest news, offers and promotions; be sure to join us on **Facebook & Instagram**.