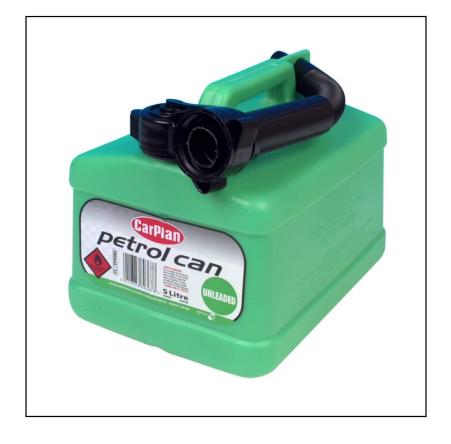

## **CarPlan 5L Plastic Fuel Can (All Colours)**

Old metal fuel cans can become rusty over time which can result in clogging your carburettor and associated running issues. The CarPlan Tetracans have a 5 litre capacity and in manufacture undergo rigorous testing, to ensure the highest quality is met. Includes a flexible pouring spout, sized to ensure there is no misfuelling. Colour Coded for safe identification of all fuel types: UNLEADED (Green), LEADED PETROL (Red) & BLACK (Diesel). Remember to use a **Fuel Stabilizer** if storing petrol for long periods of time. This will protect the fuel from going stale. Like this 5L CarPlan Fuel Container? Browse **here** for more top products in our Workshop Essentials range. To keep up to date with our latest news, offers and promotions; be sure to join us on **Facebook & Instagram**.