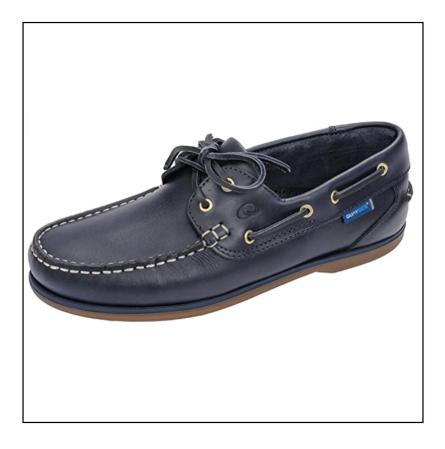

#### **Quayside Clipper Men's Boat Shoes Navy**

One of the first classic Quayside shoes to be worn and trusted by sailors for over thirty years now finds itself equally as functional on terra firma and proving a timeless addition to any gents wardrobe.

Handmade from Nubuck with pull-up leathers, the Gents Clipper also features a fully cushioned foot bed & padded tongue for a soft comfortable feel alongside leather laces threaded through brass eyelets in the traditional fashion.

The slip resistant rubber soles make them ideal for a day out sailing or alternatively as a smart casual option if you prefer your feet to stay firmly on dry land.

Like these Quayside Clipper Deck Shoes? Why not browse more styles in our complete Gents Footwear range.