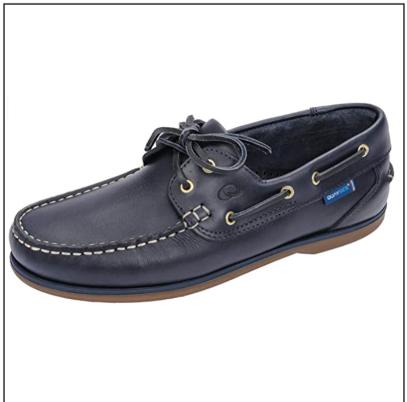

#### **Quayside Clipper Men's Boat Shoes Navy**

One of the first classic Quayside shoes to be worn and trusted by sailors for over thirty years now finds itself equally as functional on terra firma and proving a timeless addition to any gents wardrobe.

Handmade from Nubuck with pull-up leathers, the Gents Clipper also features a fully cushioned foot bed & padded tongue for a soft comfortable feel alongside leather laces threaded through brass eyelets in the traditional fashion.

The slip resistant rubber soles make them ideal for a day out sailing or alternatively as a smart casual option if you prefer your feet to stay firmly on dry land.

Like these Quayside Clipper Deck Shoes? Why not browse more styles in our complete Gents Footwear range.