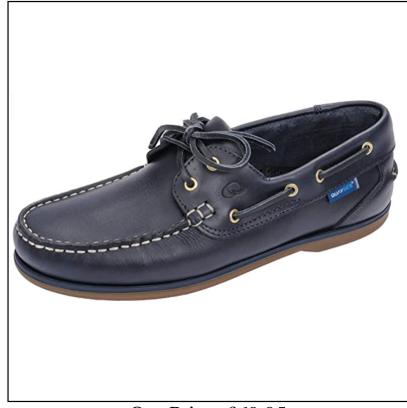

#### **Quayside Clipper Men's Boat Shoes Navy**

One of the first classic Quayside shoes to be worn and trusted by sailors for over thirty years now finds itself equally as functional on terra firma and proving a timeless addition to any gents wardrobe.

Handmade from Nubuck with pull-up leathers, the Gents Clipper also features a fully cushioned foot bed & padded tongue for a soft comfortable feel alongside leather laces threaded through brass eyelets in the traditional fashion.

The slip resistant rubber soles make them ideal for a day out sailing or alternatively as a smart casual option if you prefer your feet to stay firmly on dry land.

Like these Quayside Clipper Deck Shoes? Why not browse more styles in our complete Gents Footwear range.