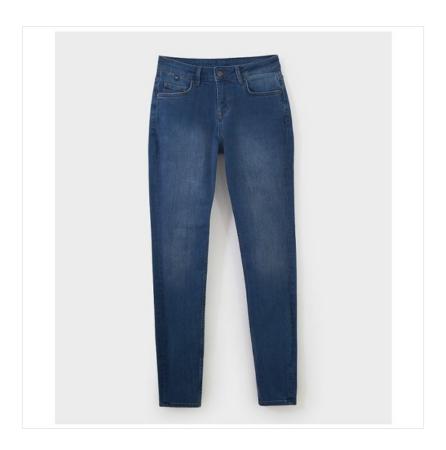

### **Crew Clothing Ladies Skinny Jeans Worn Mid Wash**

For those who prefer a close cut, these skinny jeans are made to stretch and retain their shape.

With just the right amount of give for comfort without compromising on style, finishing touches include front and back pockets, belt loops and a zip/button fly.

Already pre-washed for that worn in look, dress up or down because there's plenty of options with a good fitting pair of jeans.

UK Sizes: 8 - 18. Reg length.

 $Like \ these \ Crew \ Ladies \ Skinny \ Jeans? \ Why \ not \ browse \ more \ styles \ in \ our \ extensive \ Ladies \ Trousers \ collection.$ 