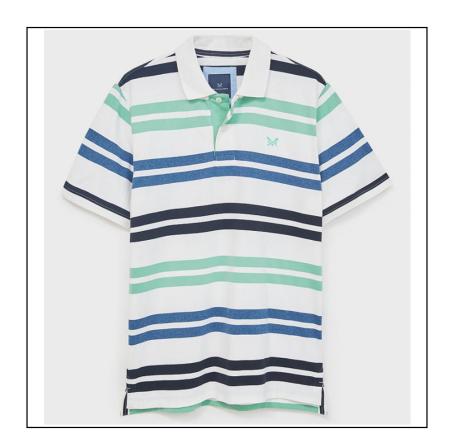

### **Crew Worthing Striped Jersey Polo White-Dusty Jade-Denim Marl**

An iconic polo silhouette with traditional collar and Crew embroidered accents to add a little more interest to your casual styling.

Pair with chinos & deck shoes for a classic look or layer under a blazer to give you a more modern vibe.

Holding shape & colour after numerous washes, a great summer essential for the season ahead.

Sizes available: M - XXL.