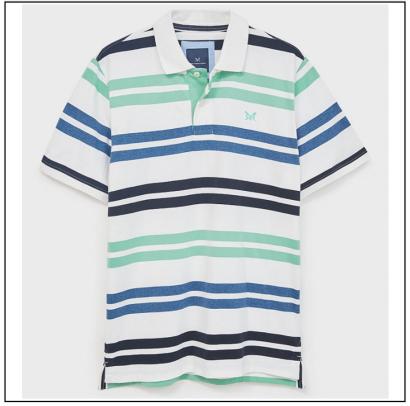

### **Crew Worthing Striped Jersey Polo White-Dusty Jade-Denim Marl**

An iconic polo silhouette with traditional collar and Crew embroidered accents to add a little more interest to your casual styling.

Pair with chinos & deck shoes for a classic look or layer under a blazer to give you a more modern vibe.

Holding shape & colour after numerous washes, a great summer essential for the season ahead.

Sizes available: M - XXL.