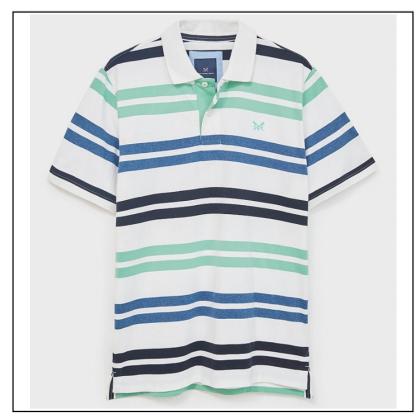

### **Crew Worthing Striped Jersey Polo White-Dusty Jade-Denim Marl**

An iconic polo silhouette with traditional collar and Crew embroidered accents to add a little more interest to your casual styling.

Pair with chinos & deck shoes for a classic look or layer under a blazer to give you a more modern vibe.

Holding shape & colour after numerous washes, a great summer essential for the season ahead.

Sizes available: M - XXL.