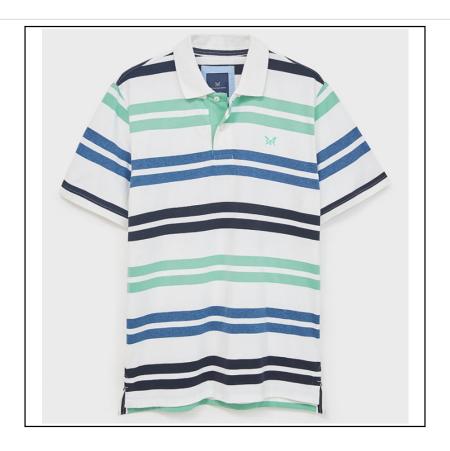

### **Crew Worthing Striped Jersey Polo White-Dusty Jade-Denim Marl**

An iconic polo silhouette with traditional collar and Crew embroidered accents to add a little more interest to your casual styling.

Pair with chinos & deck shoes for a classic look or layer under a blazer to give you a more modern vibe.

Holding shape & colour after numerous washes, a great summer essential for the season ahead.

Sizes available: M - XXL.