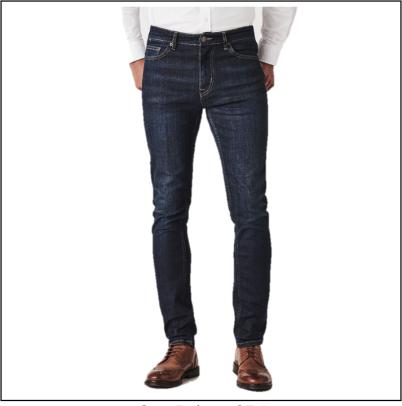

#### **Crew Clothing Spencer Slim Leg Jeans Vintage Blue**

From the new denim range, a slim fit pair of jeans in a stylish cut and a tad of stretch for added comfort.

Crafted from a dark vintage denim and slightly tapered through the leg, elevate yours out from the crowd with a high end Shirt & Pioneros Belt.

UK Waist sizes: 30-40R, 34-36S & L.

Like these Crew Slim Leg Jeans? Why not browse more styles & colours in our extensive Men's Trouser range.

To keep up to date with our latest news, offers and promotions, be sure to take a look at our Facebook page.