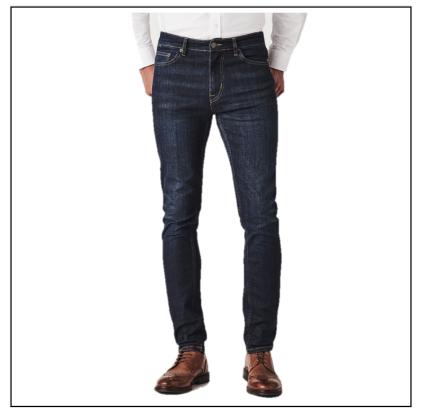

#### **Crew Clothing Spencer Slim Leg Jeans Vintage Blue**

From the new denim range, a slim fit pair of jeans in a stylish cut and a tad of stretch for added comfort.

Crafted from a dark vintage denim and slightly tapered through the leg, elevate yours out from the crowd with a high end Shirt & Pioneros Belt.

UK Waist sizes: 30-40R, 34-36S & L.

Like these Crew Slim Leg Jeans? Why not browse more styles & colours in our extensive Men's Trouser range.

To keep up to date with our latest news, offers and promotions, be sure to take a look at our Facebook page.