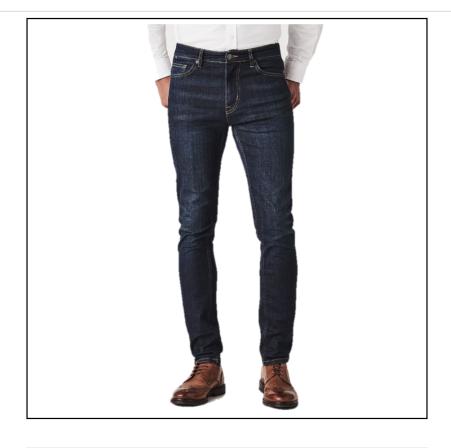

#### **Crew Clothing Spencer Slim Leg Jeans Vintage Blue**

From the new denim range, a slim fit pair of jeans in a stylish cut and a tad of stretch for added comfort.

Crafted from a dark vintage denim and slightly tapered through the leg, elevate yours out from the crowd with a high end Shirt & Pioneros Belt.

UK Waist sizes: 30-40R, 34-36S & L.

Like these Crew Slim Leg Jeans? Why not browse more styles & colours in our extensive Men's Trouser range.

To keep up to date with our latest news, offers and promotions, be sure to take a look at our Facebook page.