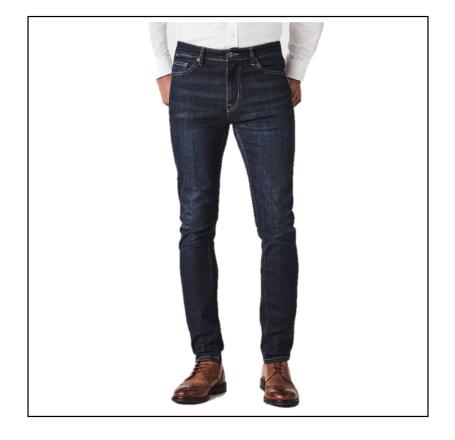

#### **Crew Clothing Spencer Slim Leg Jeans Vintage Blue**

From the new denim range, a slim fit pair of jeans in a stylish cut and a tad of stretch for added comfort.

Crafted from a dark vintage denim and slightly tapered through the leg, elevate yours out from the crowd with a high end Shirt & Pioneros Belt.

UK Waist sizes: 30-40R, 34-36S & L.

Like these Crew Slim Leg Jeans? Why not browse more styles & colours in our extensive Men's Trouser range.

To keep up to date with our latest news, offers and promotions, be sure to take a look at our Facebook page.