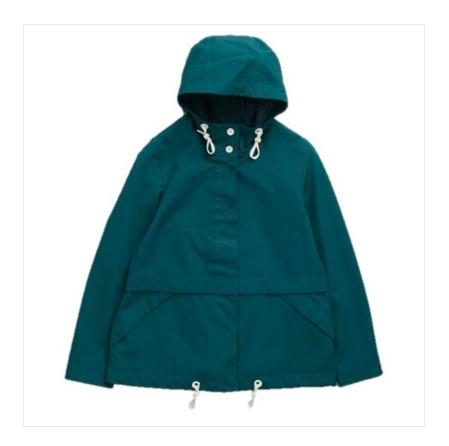

### Seasalt Blue Depth Waterproof Jacket Dark Wreckage

Inspired by Cornish fishing traditions, this smock style jacket features a cosy hood to keep out the wind & rain plus draw cord detailing for when it's really howling a gale. Styled with concealed placket & pockets for ultimate weather protection, it's aptly finished with contrasting white trim & double-button neck fastening.

Perfect coverage for the transitioning season ahead and any unexpectant shower on the horizon.

UK Sizes: 8 - 18.

Machine wash at 30°C.

Like this Seasalt Blue Depth Lightweight Jacket? Why not browse more new season additions in our Ladies Coats & Jackets range.