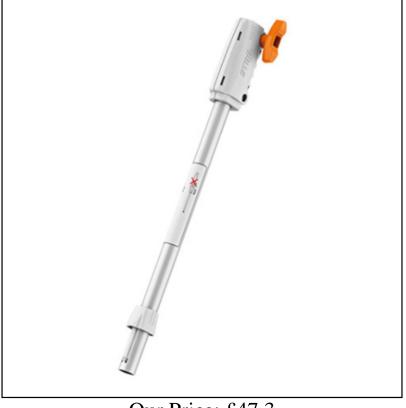

## Stihl HLA 56 50cm Shaft Extension

Made of Aluminium, a simple shaft extension providing an extra 50cm length on the HLA 56 cordless long-reach hedge trimmer.

Weight: 500g.

We are an authorised Stihl dealer and are one of the first to stock the new Stihl cordless range. Why not click HERE to check our wider range of Stihl products?