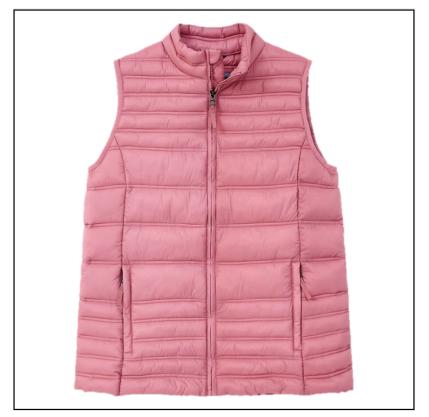

### **Crew Ladies Lightweight Gilet Wild Rose**

A lightweight must for the season ahead, this charming little gilet is as versatile as it is stylish.

Featuring graduated panelling & Crossed Oars embroidery, it's discreetly equipped with branded zip pull and zip secure pockets for essentials, secateurs & more...

Layer over a traditional Crew rugby shirt or throw on over a pastel knit, your perfect choice for transitioning this Spring.

Machine wash @ 30°C.

Sizes UK 12-18.

Like this Crew Clothing lightly padded Gilet? Why not browse more styles in our Ladies Coats & Jackets range.