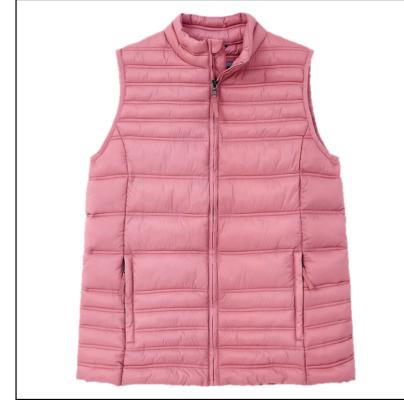

### **Crew Ladies Lightweight Gilet Wild Rose**

A lightweight must for the season ahead, this charming little gilet is as versatile as it is stylish.

Featuring graduated panelling & Crossed Oars embroidery, it's discreetly equipped with branded zip pull and zip secure pockets for essentials, secateurs & more...

Layer over a traditional Crew rugby shirt or throw on over a pastel knit, your perfect choice for transitioning this Spring.

Machine wash @ 30°C.

Sizes UK 12-18.

Like this Crew Clothing lightly padded Gilet? Why not browse more styles in our Ladies Coats & Jackets range.