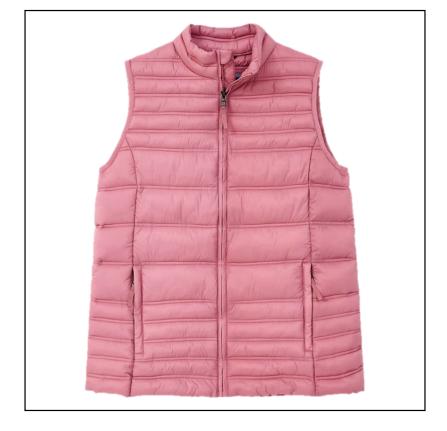

### **Crew Ladies Lightweight Gilet Wild Rose**

A lightweight must for the season ahead, this charming little gilet is as versatile as it is stylish.

Featuring graduated panelling & Crossed Oars embroidery, it's discreetly equipped with branded zip pull and zip secure pockets for essentials, secateurs & more...

Layer over a traditional Crew rugby shirt or throw on over a pastel knit, your perfect choice for transitioning this Spring.

Machine wash @ 30°C.

Sizes UK 12-18.

Like this Crew Clothing lightly padded Gilet? Why not browse more styles in our Ladies Coats & Jackets range.