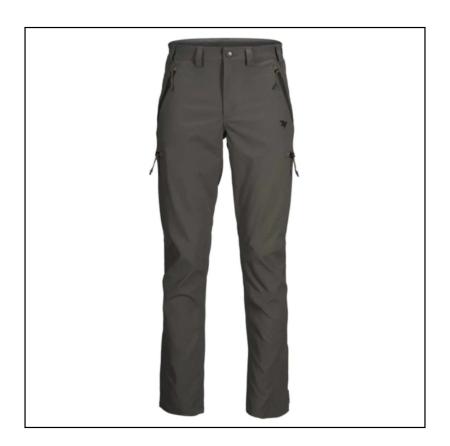

### **Seeland Outdoor Stretch Trousers Raven**

Taking your dogs into the woods, hiking or stalking, these Outdoor Stretch trousers are the ideal choice for ultimate freedom of movement.

Lightweight & quiet, they are crafted from a thin nylon fabric which ensures a snug fit as they naturally follow every leg movement; even when bending down.

Featuring an elasticated waistband and ankle adjustments for your perfect fit, they are equipped with both hip & thigh pockets for all important essentials.

Like these Men's Outdoor Stretch Trousers? Browse our complete Men's Trousers Range for year round defence.