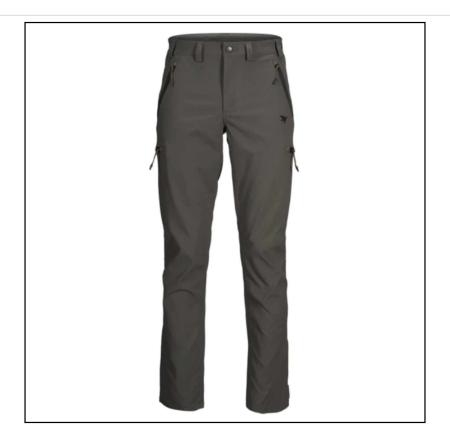

### **Seeland Outdoor Stretch Trousers Raven**

Taking your dogs into the woods, hiking or stalking, these Outdoor Stretch trousers are the ideal choice for ultimate freedom of movement.

Lightweight & quiet, they are crafted from a thin nylon fabric which ensures a snug fit as they naturally follow every leg movement; even when bending down.

Featuring an elasticated waistband and ankle adjustments for your perfect fit, they are equipped with both hip & thigh pockets for all important essentials.

Like these Men's Outdoor Stretch Trousers? Browse our complete Men's Trousers Range for year round defence.