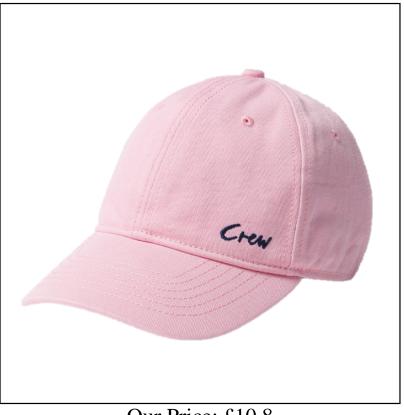

## **Crew Clothing Women's Cap Pink**

Made from 100% cotton twill and smartly detailed with Crew embroidery and adjustable contrast fastening. Perfect for any casual outfit this season, style yours with shorts and your favourite linen shirt with the sleeves rolled. Like this Crew Ladies Baseball Style Cap? Why not browse more BRAND accessories in our Women's Country Collections. To keep up to date with our latest news, offers and promotions; be sure to join us on Facebook & Instagram.