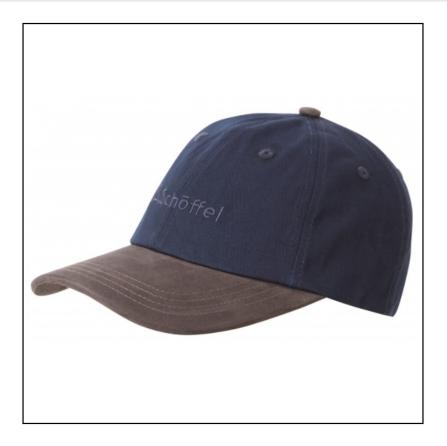

## **Schoffel Thurlestone Cap Navy**

Blending heritage-inspired styling with a shallower panel design, the Thurlestone Cap offers a comfortable, relaxed fit that sits off the ears for effortless wear.

Crafted from 100% cotton twill, it's lightweight, breathable, and ideal for everyday use.

The adjustable buckle fastening ensures a perfect fit, while the range of attractive colours adds versatility to any wardrobe.

A timeless unisex baseball cap, perfect for his & hers styling on casual days.