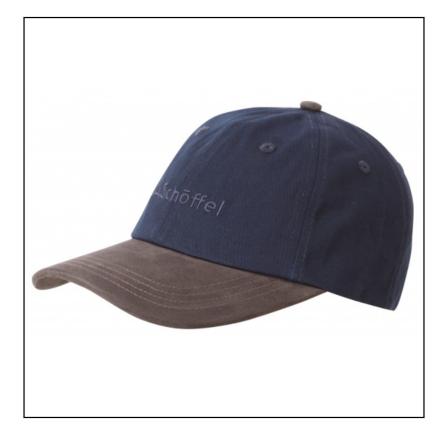

## **Schoffel Thurlestone Cap Navy**

Blending heritage-inspired styling with a shallower panel design, the Thurlestone Cap offers a comfortable, relaxed fit that sits off the ears for effortless wear.

Crafted from 100% cotton twill, it's lightweight, breathable, and ideal for everyday use.

The adjustable buckle fastening ensures a perfect fit, while the range of attractive colours adds versatility to any wardrobe.

A timeless unisex baseball cap, perfect for his & hers styling on casual days.