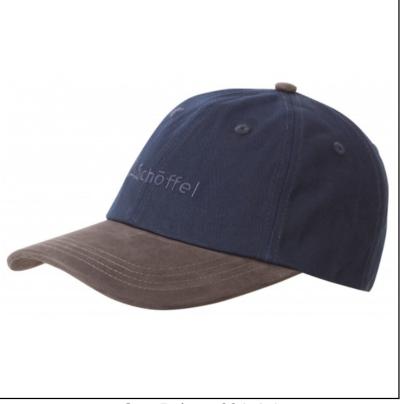

## **Schoffel Thurlestone Cap Navy**

Blending heritage-inspired styling with a shallower panel design, the Thurlestone Cap offers a comfortable, relaxed fit that sits off the ears for effortless wear.

Crafted from 100% cotton twill, it's lightweight, breathable, and ideal for everyday use.

The adjustable buckle fastening ensures a perfect fit, while the range of attractive colours adds versatility to any wardrobe.

A timeless unisex baseball cap, perfect for his & hers styling on casual days.