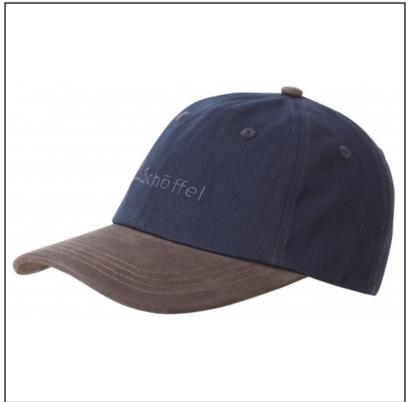

## **Schoffel Thurlestone Cap Navy**

Blending heritage-inspired styling with a shallower panel design, the Thurlestone Cap offers a comfortable, relaxed fit that sits off the ears for effortless wear.

Crafted from 100% cotton twill, it's lightweight, breathable, and ideal for everyday use.

The adjustable buckle fastening ensures a perfect fit, while the range of attractive colours adds versatility to any wardrobe.

A timeless unisex baseball cap, perfect for his & hers styling on casual days.