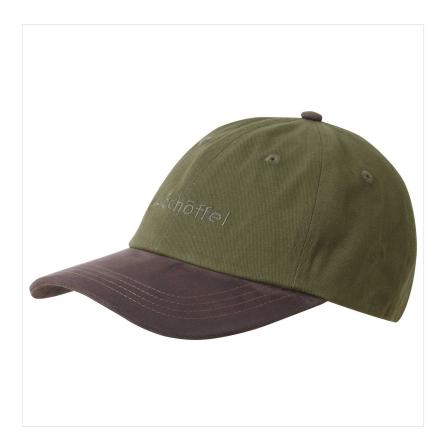

### **Schoffel Thurlestone Cap Olive Green**

Blending heritage-inspired styling with a shallower panel design, the Thurlestone Cap offers a comfortable, relaxed fit that sits off the ears for effortless wear.

Crafted from 100% cotton twill, it's lightweight, breathable, and ideal for everyday use.

The adjustable buckle fastening ensures a perfect fit, while the range of attractive colours adds versatility to any wardrobe.

A timeless unisex baseball cap, perfect for his & hers styling on casual days.

Like this Schoffel Thurlestone Baseball Cap? Why not browse more BRAND accessories in our Men's Accessories range.

To keep up to date with our latest news, offers and promotions; be sure to join us on Facebook & Instagram.