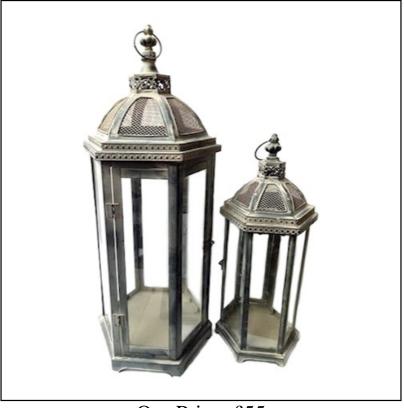

## Ascalon Grey Wash Vintage Lanterns (Set of Two)

31-02718

Our Price: £55

### Ascalon Grey Wash Vintage Lanterns (Set of Two)

This beautiful set of two lanterns is a charming way to bring some soft lighting into your home or garden.

Detailed with an intricate dome pattern and tempered glass panels, they cast a magical aura on their surroundings and a perfect way to add interest long into the evening.

Dimensions: (Large) 63\*26\*23 & (Small) 46\*18\*17(cm).

Like these Ascalon Vintage Lanterns? Why not browse the FULL COLLECTION to create your perfect outdoor retreat.

To keep up to date with our latest news, offers and promotions; be sure to join us on Facebook & Instagram.