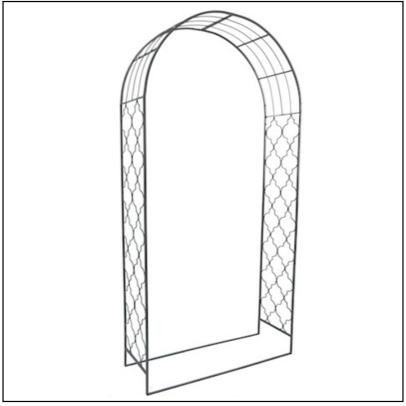

### **Ascalon Marrakech Garden Arch Structure Umbra Grey**

Featuring an intricate design, this decorative garden piece will add depth and dimension to any garden quarter, albeit as a grand entrance, supporting structure and more...

Manufactured from hard wearing steel with a powder coated finish for year round weather resistance, it will provide a firm support for your lightweight climbers & roses and a statement piece to be enjoyed as the season moves on.

Dimensions:- 226\*110\*41 (cm).

Like this Ascalon Garden Arch Structure? Why not browse the FULL COLLECTION to create your perfect outdoor escape.

To keep up to date with our latest news, offers and promotions; be sure to join us on Facebook & Instagram.