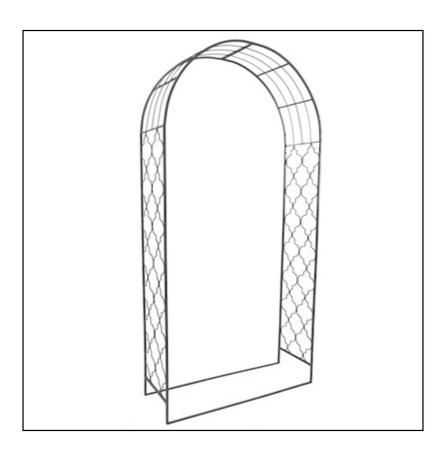

### **Ascalon Marrakech Garden Arch Structure Umbra Grey**

Featuring an intricate design, this decorative garden piece will add depth and dimension to any garden quarter, albeit as a grand entrance, supporting structure and more...

Manufactured from hard wearing steel with a powder coated finish for year round weather resistance, it will provide a firm support for your lightweight climbers & roses and a statement piece to be enjoyed as the season moves on.

Dimensions:- 226\*110\*41 (cm).

Like this Ascalon Garden Arch Structure? Why not browse the FULL COLLECTION to create your perfect outdoor escape.

To keep up to date with our latest news, offers and promotions; be sure to join us on Facebook & Instagram.