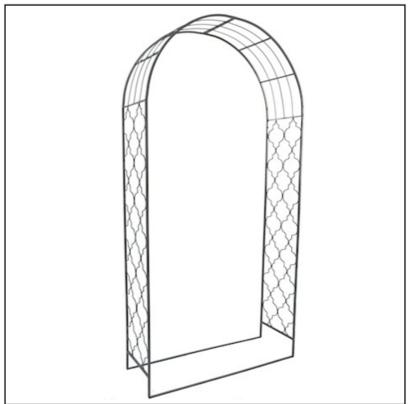

### **Ascalon Marrakech Garden Arch Structure Umbra Grey**

Featuring an intricate design, this decorative garden piece will add depth and dimension to any garden quarter, albeit as a grand entrance, supporting structure and more...

Manufactured from hard wearing steel with a powder coated finish for year round weather resistance, it will provide a firm support for your lightweight climbers & roses and a statement piece to be enjoyed as the season moves on.

Dimensions:- 226\*110\*41 (cm).

Like this Ascalon Garden Arch Structure? Why not browse the FULL COLLECTION to create your perfect outdoor escape.

To keep up to date with our latest news, offers and promotions; be sure to join us on Facebook & Instagram.