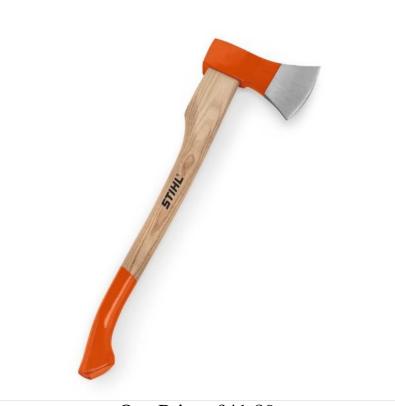

#### **Stihl Forestry Axe 60cm**

The Stihl Forestry range includes shaft axes, splitting axes and hatchets. Lightweight yet durable, this axe comes with an ash handle and measures 60cm in length. A top quality axe, ideal for gardening, forestry work, pruning and many other outdoor pursuits.