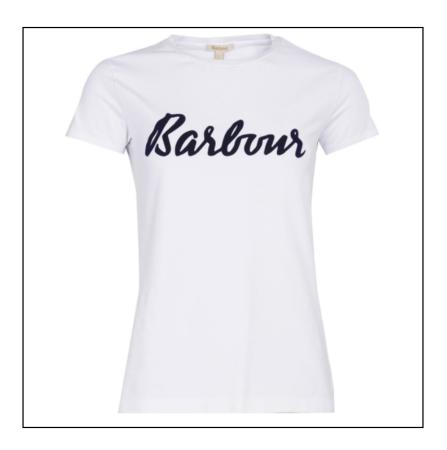

# Barbour Rebecca Ladies T-Shirt White

21-33061P

### **Barbour Rebecca Ladies T-Shirt White**

Offered in a selection of soft, summery colours, the Rebecca t-shirt is cut to a flattering fit from a soft stretch cotton jersey.

Detailed with a rounded ribbed neckline and twin-needle stitched hems, the tee is finished with a flock-printed Barbour script logo to the chest.

Perfect for ladies who love their labels and any chilled day where you still want to stay on point with a stylish vibe.

Gentle wash @30°C.

UK Sizes: 8 - 18.

Like this Ladies Rebecca Tee Shirt? Why not explore our full collection of Ladies Tops & Tee's and find your favourite today.