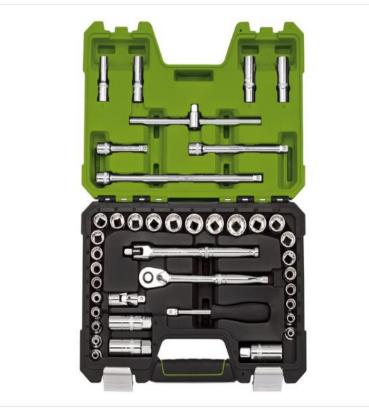

## Draper Expert 04464 3/8'' Square Drive Metric Socket Set (41 Piece)

12-point sockets made from chrome vanadium steel that is hardened and tempered with a polished finish.

Each socket has a ring for extra grip.

Includes a 72-tooth reversible ratchet and accessories.

Supplied in a tough plastic storage case with soft grip handle.

Like this Draper 3/8" Socket Set? Why not click <u>here</u> to view more tool box essentials in our Hand Tools range.