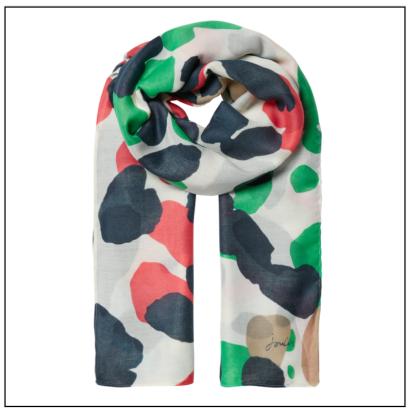

### Joules River Lightweight Woven Printed Scarf Cream Spots

Adding a statement and a splash of colour to any of your season looks, this printed scarf assures to take the most basic outfit to another level.

Whether you choose to drape in the traditional way, wear around your waist or even accessorise your handbag (why not?), the oversized shape makes it so easy to style in different ways.

Overall dimensions: L185 x W103cm.