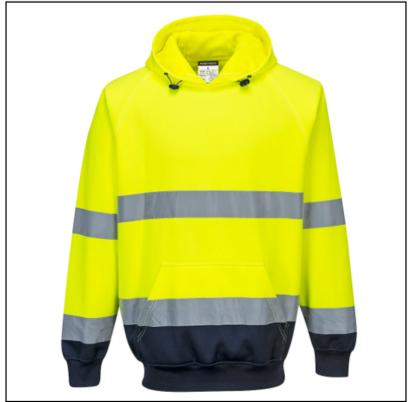

## Portwest B316 Two Tone Hooded Sweatshirt Yellow-Navy

21-42020P

Our Price: £24

21-42020P

#### Portwest B316 Two Tone Hooded Sweatshirt Yellow-Navy

This florescent sweatshirt is part of a strong collection of two tone high visibility clothing that has increased in popularity over the years and ideal for multiple working environments.

Crafted in a year round, comfort weight fabric with navy blue colour pops, it features an adjustable hood, ribbed cuffs and fully elasticated waistband for essential protection against the elements.

Equipped with secure & kangaroo pockets for phone and essentials, a stylish safety garment assured to elevate any work day look.

Fully certified to EN ISO 20471 Class 3 & RIS 3279 TOM for the rail industry.

Available sizes: Small - 2XL.

Like this Portwest Hi-Vis Two Tone Hooded Sweatshirt? Browse here for our fast growing collection of Everyday Workwear & PPE.