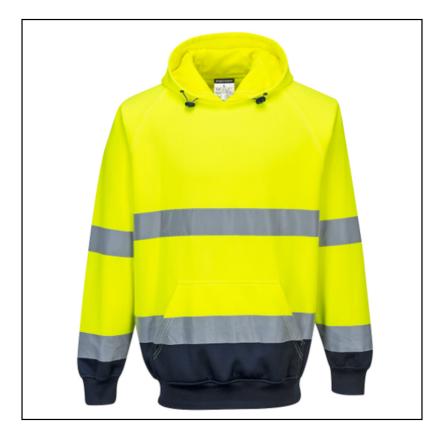

## Portwest B316 Two Tone Hooded Sweatshirt Yellow-Navy

21-42020P

Our Price: £24

21-42020P

#### Portwest B316 Two Tone Hooded Sweatshirt Yellow-Navy

This florescent sweatshirt is part of a strong collection of two tone high visibility clothing that has increased in popularity over the years and ideal for multiple working environments.

Crafted in a year round, comfort weight fabric with navy blue colour pops, it features an adjustable hood, ribbed cuffs and fully elasticated waistband for essential protection against the elements.

Equipped with secure & kangaroo pockets for phone and essentials, a stylish safety garment assured to elevate any work day look.

Fully certified to EN ISO 20471 Class 3 & RIS 3279 TOM for the rail industry.

Available sizes: Small - 2XL.

Like this Portwest Hi-Vis Two Tone Hooded Sweatshirt? Browse here for our fast growing collection of Everyday Workwear & PPE.