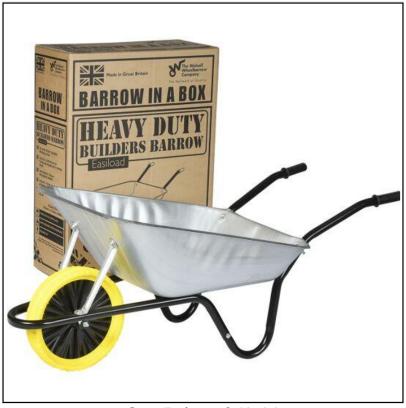

### Walsall Easiload 85L Heavy Duty Builders Barrow Puncture Proof Wheel

New from Walsall comes this innovative & cost effective Barrow in Box design, meaning you don't need to miss out having a premium quality wheelbarrow at your fingertips.

Easy to assemble and perfect for a whole host of gardening jobs & light duty building tasks, standout features include a welded 30mm diameter tubular frame with tipping nose, galvanised heavy duty front stays, Galvanised body for added protection and a high impact 350mm puncture free wheel assuring to keep you on the move all year round

In support of 'British made Brands', a versatile addition to the outdoor shed that does exactly what it says on the Box!

Overall dimensions: 81 x 61 x 270cm.

Packaged dimensions: 61.5 x 27 x 80.8cm.

Like this Walsall Easiload Barrow In A Box? Why not browse more options in our extensive Wheelbarrow collection.