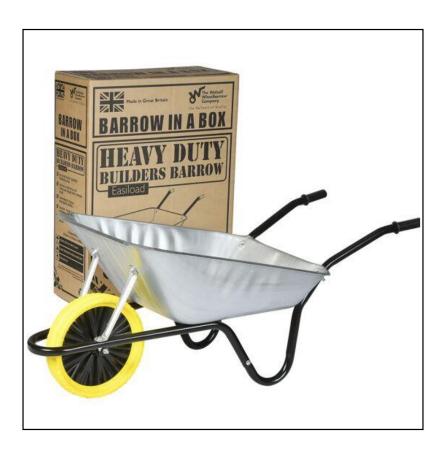

### Walsall Easiload 85L Heavy Duty Builders Barrow Puncture Proof Wheel

New from Walsall comes this innovative & cost effective Barrow in Box design, meaning you don't need to miss out having a premium quality wheelbarrow at your fingertips.

Easy to assemble and perfect for a whole host of gardening jobs & light duty building tasks, standout features include a welded 30mm diameter tubular frame with tipping nose, galvanised heavy duty front stays, Galvanised body for added protection and a high impact 350mm puncture free wheel assuring to keep you on the move all year round

In support of 'British made Brands', a versatile addition to the outdoor shed that does exactly what it says on the Box!

Overall dimensions: 81 x 61 x 270cm.

Packaged dimensions: 61.5 x 27 x 80.8cm.

Like this Walsall Easiload Barrow In A Box? Why not browse more options in our extensive Wheelbarrow collection.