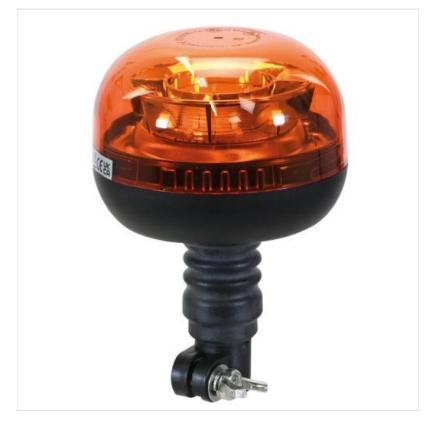

#### Sparex Rotating 12/24V LED Amber Beacon Flexible Pin

A low profile round beacon with Rotating function and flexible pin fixing.

Including 8 LEDs and noise suppression, IP Rating: IP65. CE Approved.

Overall dimensions: H210mm x L130mm x W130mm.

Like this Sparex Rotating LED Beacon Light? Why not browse our complete Torches, Lighting & Equipment range.

To keep up to date with our latest news, offers and promotions; be sure to join us on Facebook & Instagram.