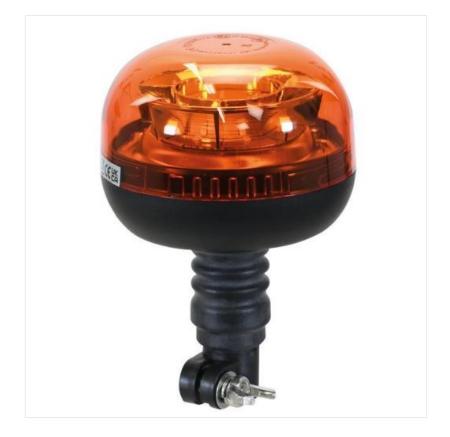

#### Sparex Rotating 12/24V LED Amber Beacon Flexible Pin

A low profile round beacon with Rotating function and flexible pin fixing.

Including 8 LEDs and noise suppression, IP Rating: IP65. CE Approved.

Overall dimensions: H210mm x L130mm x W130mm.

Like this Sparex Rotating LED Beacon Light? Why not browse our complete Torches, Lighting & Equipment range.

To keep up to date with our latest news, offers and promotions; be sure to join us on Facebook & Instagram.