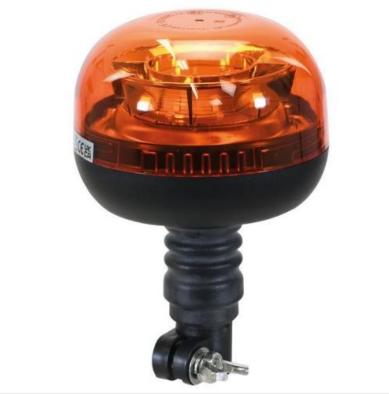

#### Sparex Rotating 12/24V LED Amber Beacon Flexible Pin

A low profile round beacon with Rotating function and flexible pin fixing.

Including 8 LEDs and noise suppression, IP Rating: IP65. CE Approved.

Overall dimensions: H210mm x L130mm x W130mm.

Like this Sparex Rotating LED Beacon Light? Why not browse our complete Torches, Lighting & Equipment range.

To keep up to date with our latest news, offers and promotions; be sure to join us on Facebook & Instagram.