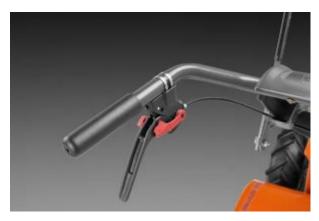

# Husqvarna TR 348 Petrol Tiller

HV-CTR348

Handlebar-Mounted Gear Selection - Ergonomic handle with easy-access controls

Tine Shield - Minimizes debris spray from the rotating tines.

We are an authorised Husqvarna dealer and can provide full service back up and maintenance for your Husqvarna equipment.