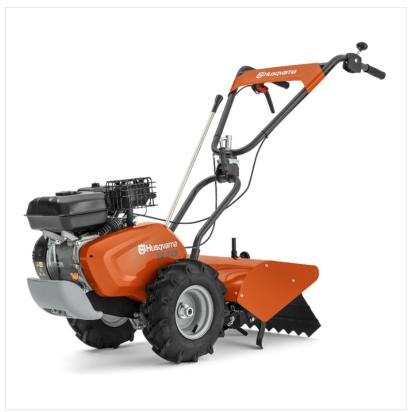

## Husqvarna TR 348 Petrol Tiller

The TR 348 is a light-weighted, compact and easy to use tiller with great manoeuvrability. Equipped with high-quality transmission and Heli coiled tines and 48 cm working width it offers both great performance and durability.

# Husqvarna TR 348 Petrol Tiller

HV-CTR348

Handlebar-Mounted Gear Selection - Ergonomic handle with easy-access controls

Tine Shield - Minimizes debris spray from the rotating tines.

We are an authorised Husqvarna dealer and can provide full service back up and maintenance for your Husqvarna equipment.

### **Attributes**

| Technical Data  |                                    |
|-----------------|------------------------------------|
| Engine          | Briggs and Stratton CR 950 – 208cc |
| Cultivator Type | Rear tine                          |
| Working width   | 48cm                               |
| Working depth   | 15cm                               |
| Weight          | 73.0kg                             |
| Transmisson     | 2 Forward/1 Reverse Gear           |