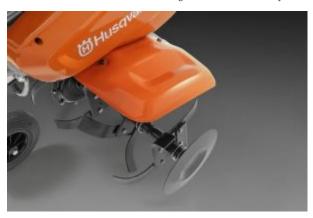

# Husqvarna TR 348 Petrol Tiller

HV-CTR348

Handlebar-Mounted Gear Selection - Ergonomic handle with easy-access controls

Tine Shield - Minimizes debris spray from the rotating tines.

We are an authorised Husqvarna dealer and can provide full service back up and maintenance for your Husqvarna equipment.