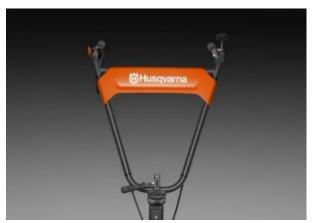

 $\textbf{Adjustable Handlebar} \cdot \textbf{Adjustable handlebar, both vertically and horizontally, for best working position}$ 