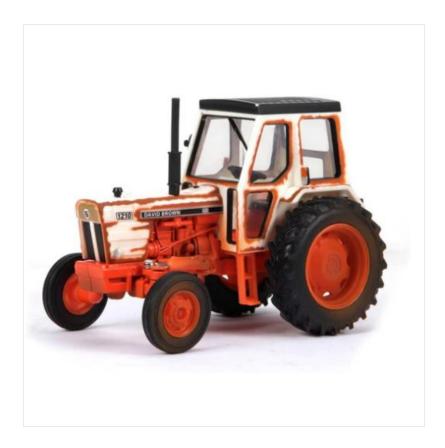

### Britains 43307 Weathered David Brown Tractor Model 1:32 Scale

Constructed from Die cast metal & precision moulded durable plastic, this 43307 model tractor has amazing accurate detailing compared with the original and boasts firstclass responsiveness thanks to it light-weight construction.

It features a realistic weathered finish with excellent distinctive detailing on this classic tractor including its enclosed drivers cab, interior and original decal detail and working steering wheels.

Tow hitch is compatible with other 1:32 scale authentic replica farm vehicles and machinery.

Suitable for children 3+ and collectors alike.

Like this Britains 43307 Tractor? Why not browse our complete Gifts & Toys range.