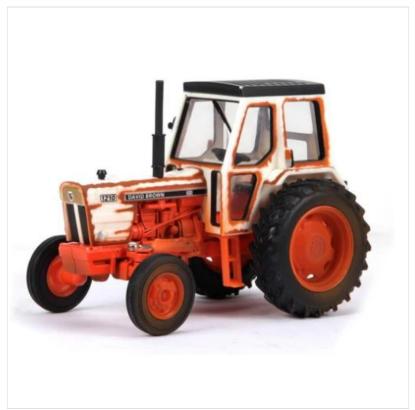

### Britains 43307 Weathered David Brown Tractor Model 1:32 Scale

Constructed from Die cast metal & precision moulded durable plastic, this 43307 model tractor has amazing accurate detailing compared with the original and boasts firstclass responsiveness thanks to it light-weight construction.

It features a realistic weathered finish with excellent distinctive detailing on this classic tractor including its enclosed drivers cab, interior and original decal detail and working steering wheels.

Tow hitch is compatible with other 1:32 scale authentic replica farm vehicles and machinery.

Suitable for children 3+ and collectors alike.

Like this Britains 43307 Tractor? Why not browse our complete Gifts & Toys range.