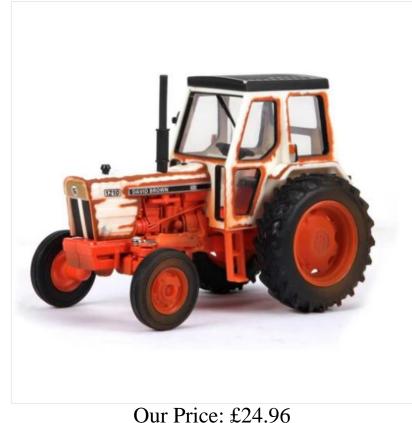

### Britains 43307 Weathered David Brown Tractor Model 1:32 Scale

Constructed from Die cast metal & precision moulded durable plastic, this 43307 model tractor has amazing accurate detailing compared with the original and boasts firstclass responsiveness thanks to it light-weight construction.

It features a realistic weathered finish with excellent distinctive detailing on this classic tractor including its enclosed drivers cab, interior and original decal detail and working steering wheels.

Tow hitch is compatible with other 1:32 scale authentic replica farm vehicles and machinery.

Suitable for children 3+ and collectors alike.

Like this Britains 43307 Tractor? Why not browse our complete Gifts & Toys range.