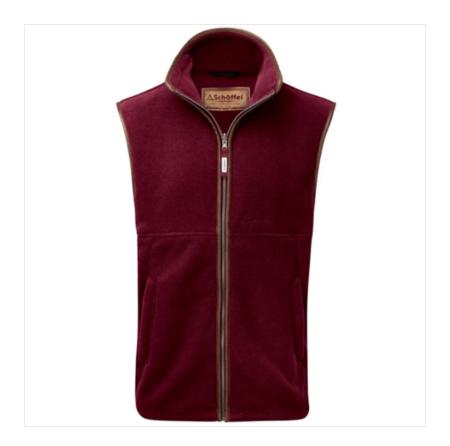

## **Schoffel Oakham Fleece Gilet Claret**

Created from premium Pontertorto fleece, this sleeveless gilet will provide warmth without restricting breathability plus feels drastically lighter than its rivals.

Featuring contrast signature trim, zip secure pockets and an adjustable drawcord hem, Schoffel have also introduced a warm new season tone just perfect for country pursuits.

So, whether out in the field or just walking the dog, it's bound to become the firm favourite in any gents wardrobe this season.