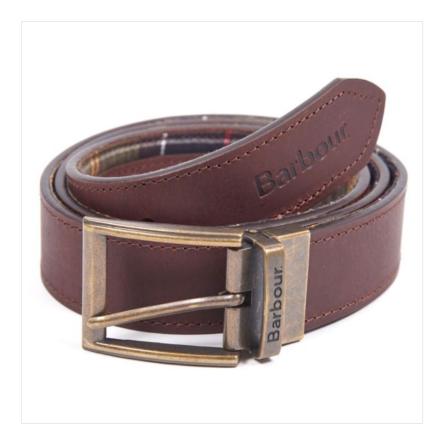

#### **Barbour Men's Reversible Tartan Leather Belt**

Made from high quality real leather, this Barbour Brown / Classic Tartan belt features a brushed gold effect metal buckle & prong, embossed logo to the outer retaining loop and belt tip.

With two versatile and stylish options in one, this makes a perfect year round treat if not for yourself, for someone special.

Sizes: Large only.

Outer: 100% leather to one side; 65% polyester, 35% cotton Classic Tartan to the other.