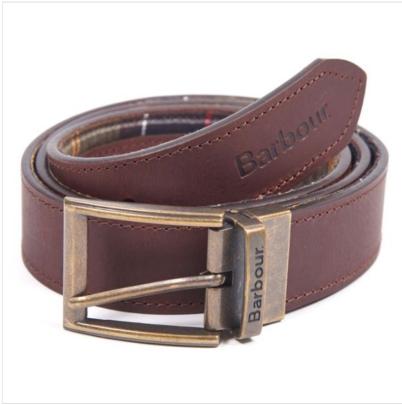

#### **Barbour Men's Reversible Tartan Leather Belt**

Made from high quality real leather, this Barbour Brown / Classic Tartan belt features a brushed gold effect metal buckle & prong, embossed logo to the outer retaining loop and belt tip.

With two versatile and stylish options in one, this makes a perfect year round treat if not for yourself, for someone special.

Sizes: Large only.

Outer: 100% leather to one side; 65% polyester, 35% cotton Classic Tartan to the other.