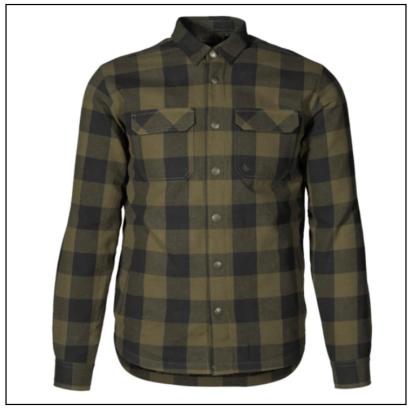

#### **Seeland Canada Shirt Green Check**

Classical and fully on-trend, the Canada shirt is crafted in thick flannel with lumberjack styling and features a 60g taffeta quilted lining.

Offering versatile layering on both cooler & warmer days, the shirt features chest pockets, handwarmer pockets plus a neat press stud placket.

Equally fitting for the pub with mates as well as out in the sticks with the dogs.

Sizes M-3XL. Please refer to Seeland Size chart when ordering.

Like this Seeland Men's Canada Shirt? Why not browse our complete Men's Shirts range and find something fitting for all occasions.