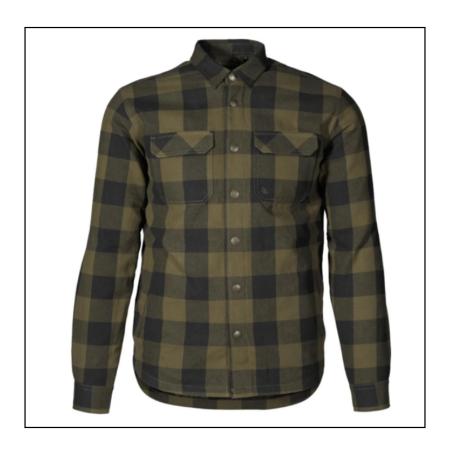

#### **Seeland Canada Shirt Green Check**

Classical and fully on-trend, the Canada shirt is crafted in thick flannel with lumberjack styling and features a 60g taffeta quilted lining.

Offering versatile layering on both cooler & warmer days, the shirt features chest pockets, handwarmer pockets plus a neat press stud placket.

Equally fitting for the pub with mates as well as out in the sticks with the dogs.

Sizes M-3XL. Please refer to Seeland Size chart when ordering.

Like this Seeland Men's Canada Shirt? Why not browse our complete Men's Shirts range and find something fitting for all occasions.