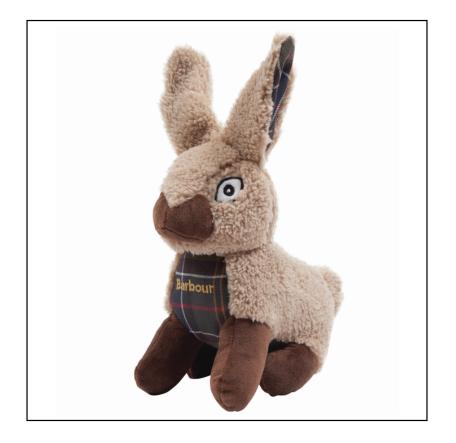

## **Barbour Soft Rabbit Dog Toy**

Made from soft plush materials, this Barbour game toy is ideal for teething puppies and canine friends who like to carry things around. Featuring a squeaky sound when pressed along with stylish tartan accents, it's sure to elevate the toy box and keep them from under your feet between walks. Like this Barbour Rabbit Dog Toy? Why not browse more accessories for your four legged friend in our <u>Pets & Wildlife</u> range. To keep up to date with our latest news, offers and promotions; be sure to join us on Facebook & Instagram. 21-15969