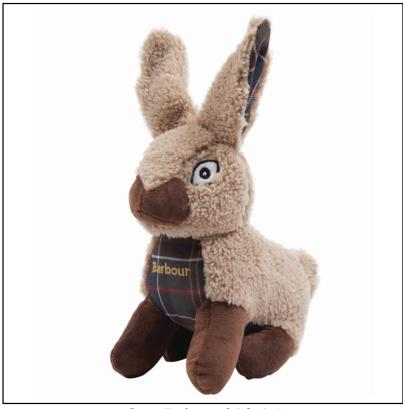

## **Barbour Soft Rabbit Dog Toy**

Made from soft plush materials, this Barbour game toy is ideal for teething puppies and canine friends who like to carry things around. Featuring a squeaky sound when pressed along with stylish tartan accents, it's sure to elevate the toy box and keep them from under your feet between walks. Like this Barbour Rabbit Dog Toy? Why not browse more accessories for your four legged friend in our <u>Pets & Wildlife</u> range. To keep up to date with our latest news, offers and promotions; be sure to join us on Facebook & Instagram. 21-15969