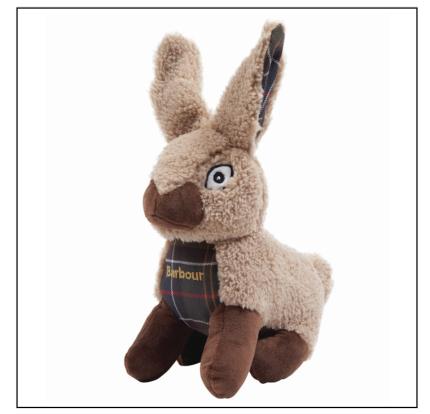

## **Barbour Soft Rabbit Dog Toy**

Made from soft plush materials, this Barbour game toy is ideal for teething puppies and canine friends who like to carry things around. Featuring a squeaky sound when pressed along with stylish tartan accents, it's sure to elevate the toy box and keep them from under your feet between walks. Like this Barbour Rabbit Dog Toy? Why not browse more accessories for your four legged friend in our <u>Pets & Wildlife</u> range. To keep up to date with our latest news, offers and promotions; be sure to join us on Facebook & Instagram. 21-15969