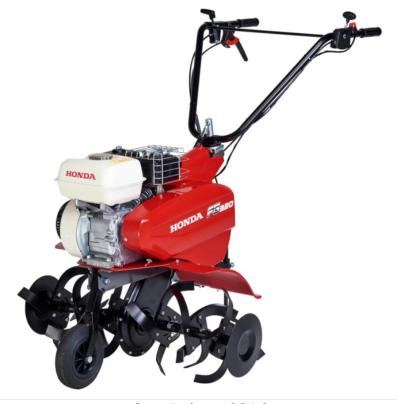

## Description Honda FG320 Mid-Size Tiller

Honda's compact tillers are light enough to be highly manoeuvrable, but heavy duty enough to cope with harder gardening tasks. Thanks to a powerful Honda engine and a manual gearbox, you can optimise both speed, power and comfortable use. The FG320 comes with 1 forward and 1 reverse gear.

## Attributes

| Technical Data                |                                 |
|-------------------------------|---------------------------------|
| Weight                        | 53kg                            |
| Max Tilling Width             | 800mm                           |
| Max Tilling Depth             | 325mm                           |
| Rotors/Tines Supplied         | 6 x 4 Tooth digging tines       |
| Engine                        | Honda GP160 – 163cc             |
| Handle                        | Swing handles / Folding handles |
| Forward speeds/Reverse speeds | 1 Forward / 1 Reverse           |