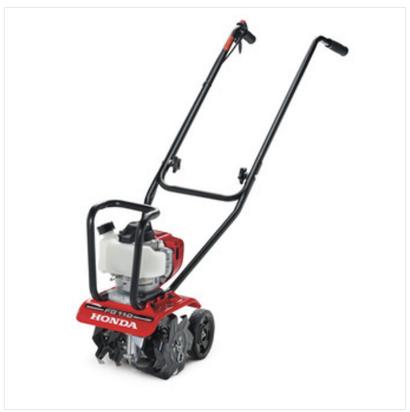

### Honda FG110 Petrol Micro Tiller

The Honda micro tiller range is designed to be easily handled in smaller spaces and powerful enough to take care of flowerbeds, lawns and vegetable plots.

This range may be lightweight but they are still unbelievably sturdy.

#### **Attributes**

| Technical Data        |                        |
|-----------------------|------------------------|
| Weight                | 13kg                   |
| Max Tilling Width     | 230mm                  |
| Max Tilling Depth     | 203mm                  |
| Rotors/Tines Supplied | 4×6 tooth hoeing tines |
| Wheels                | Rear Transport         |
| Starter               | Recoil Start           |