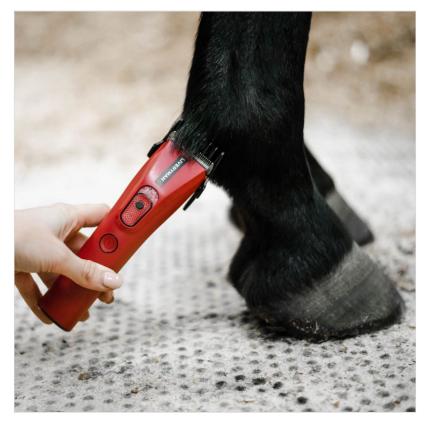

### **Liveryman Nova Professional Horse Trimmer**

A powerful Trimmer to suit every budget, the liveryman Nova has been designed to be agile and easy to use.

It's shape and 290g weight make it easy to manoeuvre and with an adjustable cutting height, it's the perfect trimmer for tiding, achieving straight lines and general show prep.

Quiet with low vibration. This machine offers up to 6 hour run time from a 3 hour charge.

Adjustable blade cutting height of 0.8mm-2mm with additional combs heights included:- 3mm, 6mm, 9mm, 12mm.

12 month manufacturers warranty.