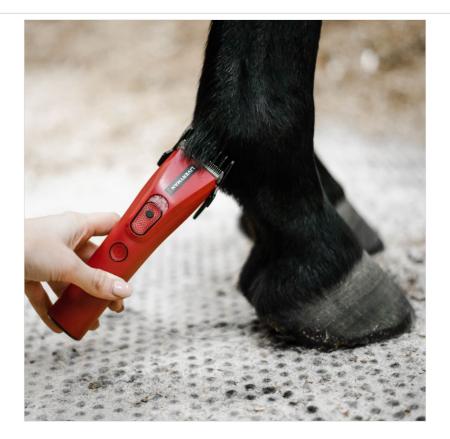

### **Liveryman Nova Professional Horse Trimmer**

A powerful Trimmer to suit every budget, the liveryman Nova has been designed to be agile and easy to use.

It's shape and 290g weight make it easy to manoeuvre and with an adjustable cutting height, it's the perfect trimmer for tiding, achieving straight lines and general show prep.

Quiet with low vibration. This machine offers up to 6 hour run time from a 3 hour charge.

Adjustable blade cutting height of 0.8mm-2mm with additional combs heights included:- 3mm, 6mm, 9mm, 12mm.

12 month manufacturers warranty.