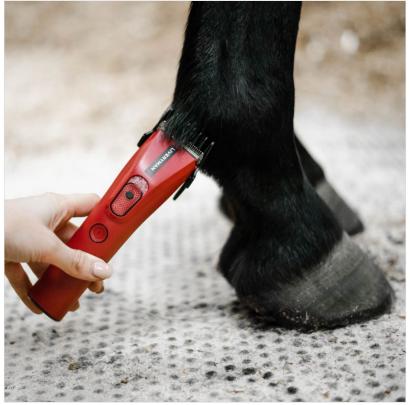

### **Liveryman Nova Professional Horse Trimmer**

A powerful Trimmer to suit every budget, the liveryman Nova has been designed to be agile and easy to use.

It's shape and 290g weight make it easy to manoeuvre and with an adjustable cutting height, it's the perfect trimmer for tiding, achieving straight lines and general show prep.

Quiet with low vibration. This machine offers up to 6 hour run time from a 3 hour charge.

Adjustable blade cutting height of 0.8mm-2mm with additional combs heights included:- 3mm, 6mm, 9mm, 12mm.

12 month manufacturers warranty.