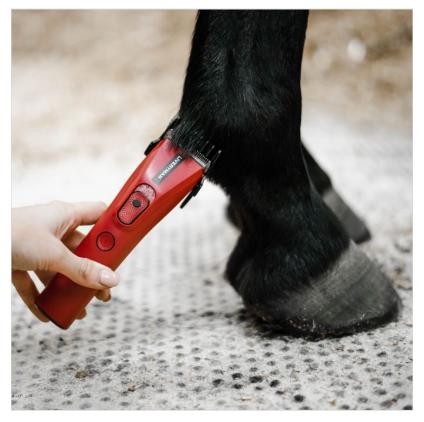

### **Liveryman Nova Professional Horse Trimmer**

A powerful Trimmer to suit every budget, the liveryman Nova has been designed to be agile and easy to use.

It's shape and 290g weight make it easy to manoeuvre and with an adjustable cutting height, it's the perfect trimmer for tiding, achieving straight lines and general show prep.

Quiet with low vibration. This machine offers up to 6 hour run time from a 3 hour charge.

Adjustable blade cutting height of 0.8mm-2mm with additional combs heights included:- 3mm, 6mm, 9mm, 12mm.

12 month manufacturers warranty.