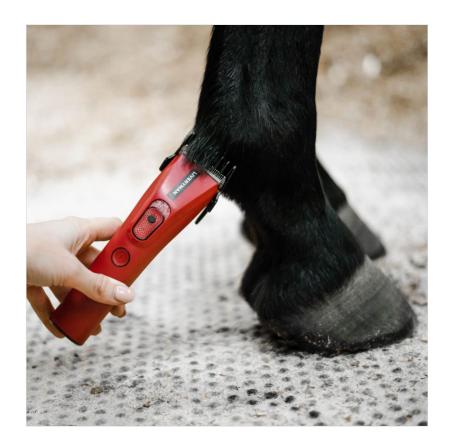

### **Liveryman Nova Professional Horse Trimmer**

A powerful Trimmer to suit every budget, the liveryman Nova has been designed to be agile and easy to use.

It's shape and 290g weight make it easy to manoeuvre and with an adjustable cutting height, it's the perfect trimmer for tiding, achieving straight lines and general show prep.

Quiet with low vibration. This machine offers up to 6 hour run time from a 3 hour charge.

Adjustable blade cutting height of 0.8mm-2mm with additional combs heights included:- 3mm, 6mm, 9mm, 12mm.

12 month manufacturers warranty.