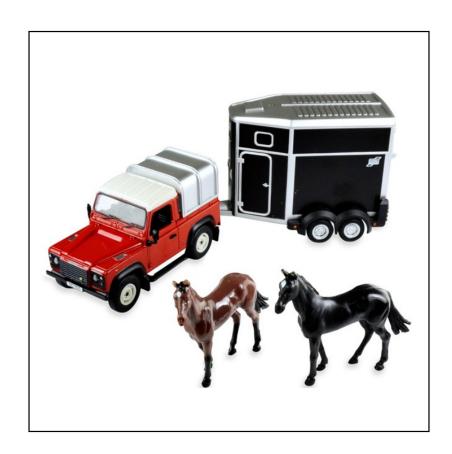

### Britains Land Rover Horse & Trailer Play Set 1:32 Scale

Constructed from die cast metal and precision moulded, durable plastic, this Britains Land Rover Horse set really brings any countryside scene to life in moments!

The Land Rover Defender 90 has a detachable canopy, spare wheel, chunky treaded tyres, superb interior detail & best of all a rear coupling hitch.

Included alongside is a top of the range scale version of the Ifor Williams HB506 Twin Trailer plus two large horses for transporting.

All you need to do is hook up, load up and take your precious mounts to the paddock, vets, competition or a fun ride out with friends.

Suitable for indoor & outdoor play and sure to provide hours of imaginative play for any budding equestrians.