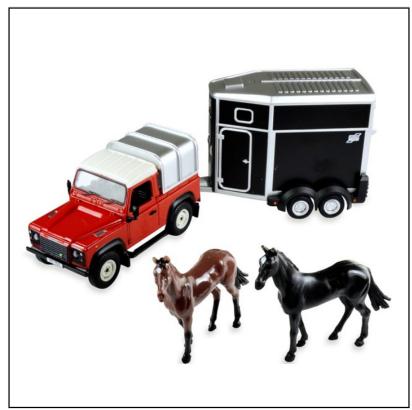

### Britains Land Rover Horse & Trailer Play Set 1:32 Scale

Constructed from die cast metal and precision moulded, durable plastic, this Britains Land Rover Horse set really brings any countryside scene to life in moments!

The Land Rover Defender 90 has a detachable canopy, spare wheel, chunky treaded tyres, superb interior detail & best of all a rear coupling hitch.

Included alongside is a top of the range scale version of the Ifor Williams HB506 Twin Trailer plus two large horses for transporting.