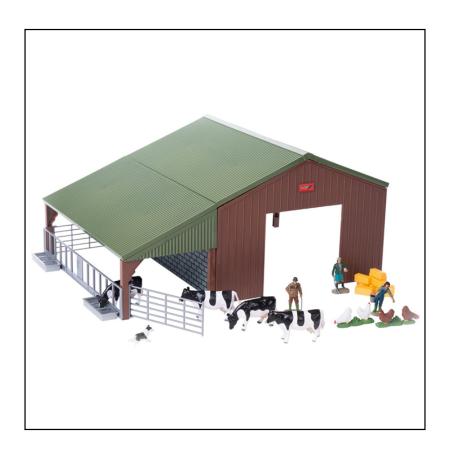

### **Britains Animal Farm Building & Play Set 1:32 Scale**

Offering a full range of in scale farm models, this Britains comprehensive Play Set is an absolute must have to build your new farm.

Planning small & exclusive or a grand operation, there's plenty of opportunity for endless hours of enjoyment and creative role play.

23pc Value Set includes:- Giant Barn, Cows, Sheep, Farming Family & trusty Sheepdog plus compatible with all Britains 1:32 scale farm models.

Click assembly, no tools required.

Like this Britains Farm Building Set? Why not browse & expand your establishment with other good quality scale Models from our extensive range.