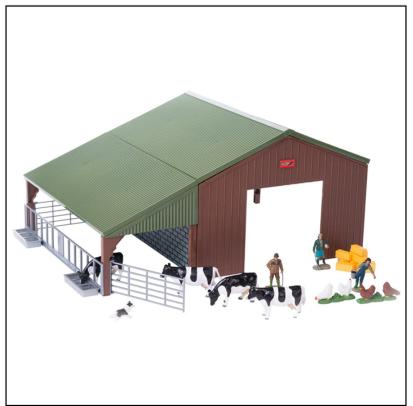

### **Britains Animal Farm Building & Play Set 1:32 Scale**

Offering a full range of in scale farm models, this Britains comprehensive Play Set is an absolute must have to build your new farm.

Planning small & exclusive or a grand operation, there's plenty of opportunity for endless hours of enjoyment and creative role play.

23pc Value Set includes:- Giant Barn, Cows, Sheep, Farming Family & trusty Sheepdog plus compatible with all Britains 1:32 scale farm models.

Click assembly, no tools required.

Like this Britains Farm Building Set? Why not browse & expand your establishment with other good quality scale Models from our extensive range.