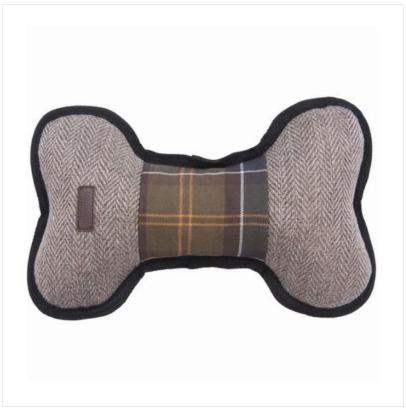

### **Barbour Soft Bone Dog Toy**

Made from soft plush materials, this Barbour game toy is ideal for teething puppies and canine friends who like to carry things around.

Featuring a squeaky sound when pressed, tartan accents and faux fur wings, it's sure to elevate the toy box and keep them from under your feet between walks.