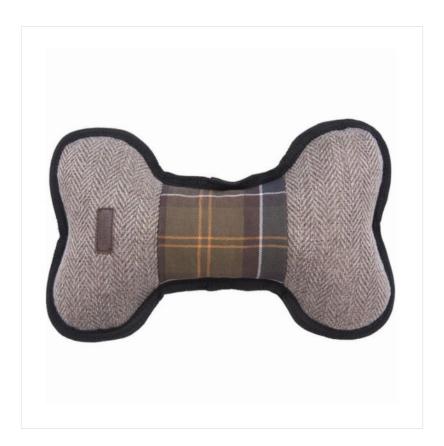

### **Barbour Soft Bone Dog Toy**

Made from soft plush materials, this Barbour game toy is ideal for teething puppies and canine friends who like to carry things around.

Featuring a squeaky sound when pressed, tartan accents and faux fur wings, it's sure to elevate the toy box and keep them from under your feet between walks.