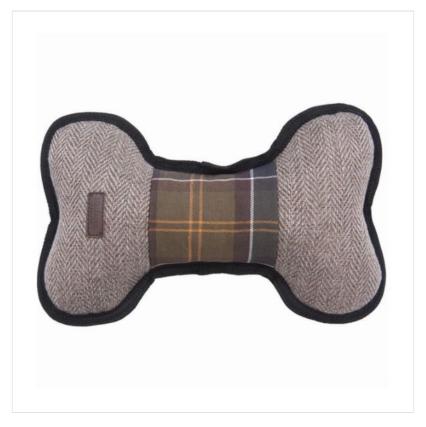

### **Barbour Soft Bone Dog Toy**

Made from soft plush materials, this Barbour game toy is ideal for teething puppies and canine friends who like to carry things around.

Featuring a squeaky sound when pressed, tartan accents and faux fur wings, it's sure to elevate the toy box and keep them from under your feet between walks.