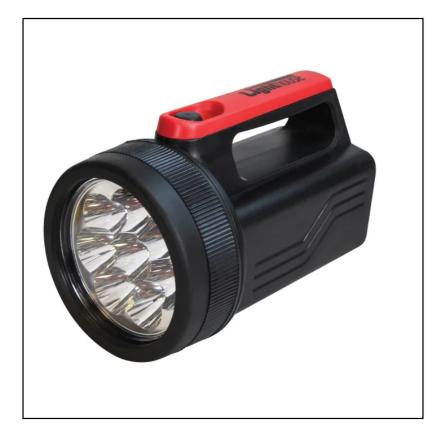

## Lighthouse High Performance 8 LED Spotlight 47-05116

#### **Lighthouse High Performance 8 LED Spotlight**

Fitted with 8 bright LEDs, this handy spotlight offers a low cost, one stop option and is the perfect choice where several spotlights are required.

Complete with a heavy-duty 6V battery & wrist strap, this classic torch is compact, lightweight and ready for use in seconds.