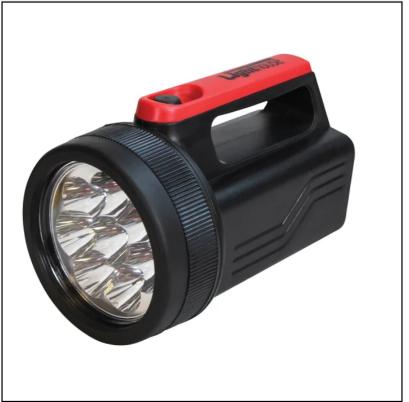

# Lighthouse High Performance 8 LED Spotlight

47-05116

#### **Lighthouse High Performance 8 LED Spotlight**

Fitted with 8 bright LEDs, this handy spotlight offers a low cost, one stop option and is the perfect choice where several spotlights are required.

Complete with a heavy-duty 6V battery & wrist strap, this classic torch is compact, lightweight and ready for use in seconds.