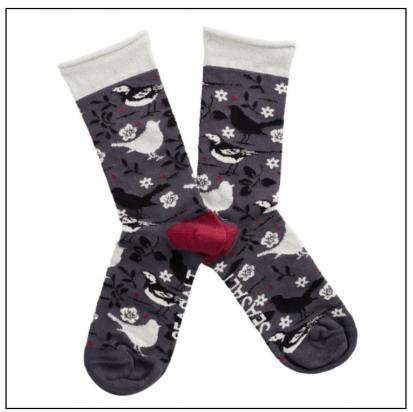

### Seasalt Women's Bamboo Snowy Scenes Socks Birds Flurry Graphite

Add a touch of sparkle to your sock draw this season with these Snowy Scene Ankle Socks.

Made from soft bamboo, they feature pretty woodland scenes designed by the clever artists at Seasalt and stylishly finished in lurex tops, toes & contrast heels.

# Seasalt Women's Bamboo Snowy Scenes Socks Birds Flurry Graphite

21-23084