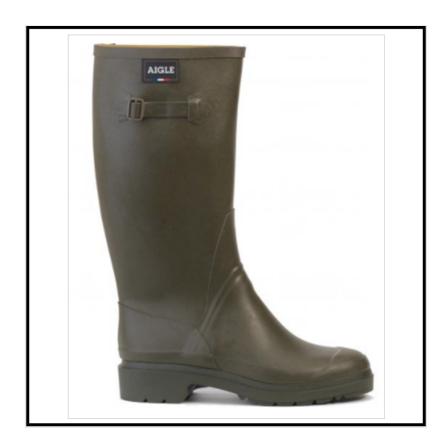

## Aigle Cessac Men's Wellington Boots Kaki

Easy on-off design, a great choice for Garden, Country Walks & more...

Handcrafted mainly from natural rubber, a tough, hard-wearing boot with foam upper and lining to keep you warm & comfortable as the season moves on.

Providing fantastic grip on slippy & uneven terrain, the Cessac has been finished with a shock absorbing insole and self cleaning, lugged rubber outsole.

 $For assistance \ with \ sizing \ to \ ensure \ your \ perfect \ fit, \ please \ refer \ to \ Aigle \ Clothing \ Guide \ for \ UK \ conversion.$ 