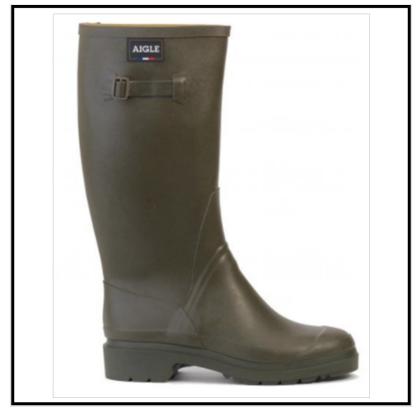

## Aigle Cessac Men's Wellington Boots Kaki

Easy on-off design, a great choice for Garden, Country Walks & more...

Handcrafted mainly from natural rubber, a tough, hard-wearing boot with foam upper and lining to keep you warm & comfortable as the season moves on.

Providing fantastic grip on slippy & uneven terrain, the Cessac has been finished with a shock absorbing insole and self cleaning, lugged rubber outsole.

 $For assistance \ with \ sizing \ to \ ensure \ your \ perfect \ fit, \ please \ refer \ to \ Aigle \ Clothing \ Guide \ for \ UK \ conversion.$ 