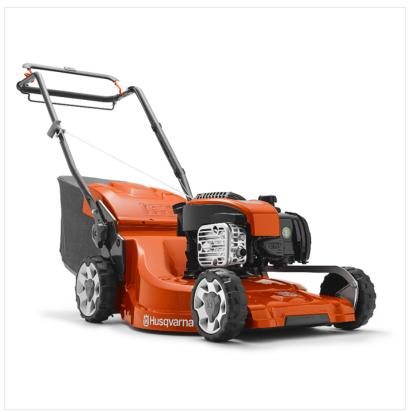

### Husqvarna LC 247S Petrol Lawnmower

Self-propelled walk behind mower for easy, convenient, comfortable mowing and a perfect-looking lawn. Features ergonomic handle, grip and bail arms, easy adjust cutting height and dust blocker bag, as well as a corrosion-resistant composite chassis.