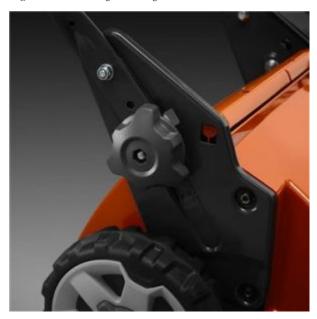

# Husqvarna LC 247S

Easy central cutting height adjustment - A well balanced one hand grip makes adjustment of cutting height extra easy and convenient.

To keep up-to-date with our latest news and special offers, follow us on Facebook and Instagram