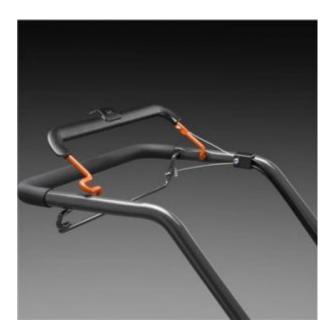

# Husqvarna LC 247S

Ergonomic handle - Ergonomic angle of the handle in combination with easy to reach bail arms makes operation easy.

Easy adjustable handle - Quick and easy adjustment of the handle in two different heights.