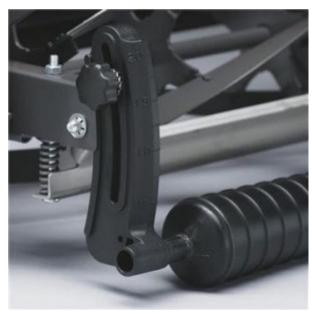

Extra hardened reel blade and bedknife- For excellent cutting performance and maximum durability.

Infinite cutting height adjustment - Very easy to push even in tall grass. Perfect for lawns that aren't cut frequently. Simple fingertip cutting height adjustment up to 55