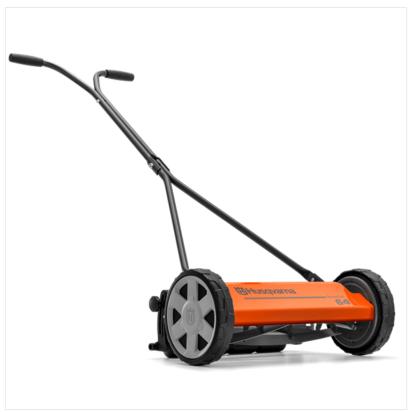

#### Husqvarna 64 Hi Cut Push Mower

The Husqvarna 64 is a highly efficient cylinder lawnmower that provides an excellent finish to your lawn. Its unique Novocut cutting system allows you to adjust the cutting height of this manual lawnmower up to 55 mm in height, enabling you to use it even on tall grass. If you wish to collect long grass clippings for a tidy looking lawn, a grass collector is available to purchase for this cylinder lawnmower.

Extra hardened reel blade and bedknife- For excellent cutting performance and maximum durability.

Infinite cutting height adjustment - Very easy to push even in tall grass. Perfect for lawns that aren't cut frequently. Simple fingertip cutting height adjustment up to 55