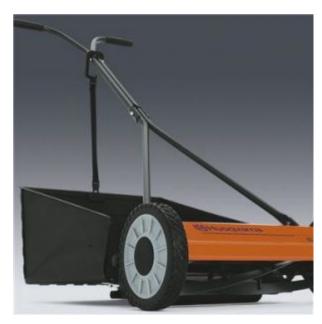

HV-MW64HICUT

Collector available as accessory - With the collector accessory you can make your lawn look extra tidy.

To keep up-to-date with our latest news and special offers, follow us on  $Facebook \ \mbox{and} \ Instagram$ 