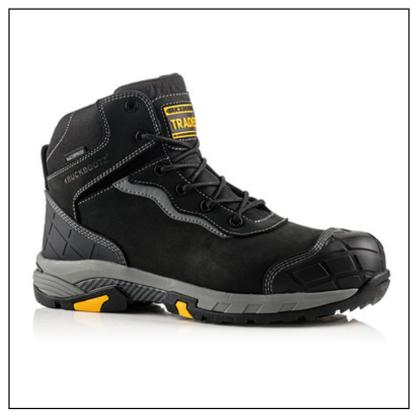

### Buckler Blitz Tradez S3 SRC Lightweight Safety Lace Boot Black

Built to meet key on-site safety requirements, the Tradez Safety Boots provide exceptional protection with a metal-free toe and midsole, ensuring lightweight security without compromising strength.

Designed for all-day comfort, they feature cushioned insoles and a water-resistant membrane, keeping feet dry and supported in all conditions. The super-lightweight profile reduces fatigue, making them ideal for long shifts.

For added durability, the boots incorporate a thermoplastic polyurethane (TPU) heel and Achilles ankle support, while the Tradez grid pattern on the toe area enhances wear resistance, reinforcing high-impact zones for long-lasting performance.