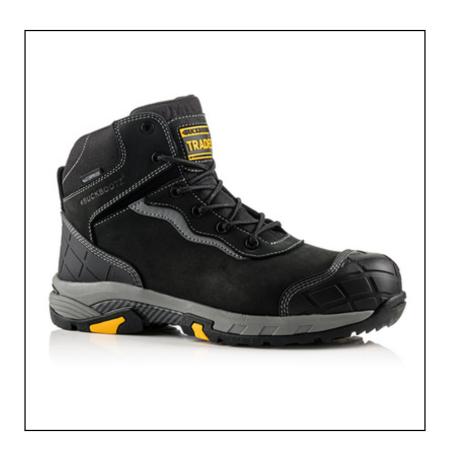

### Buckler Blitz Tradez S3 SRC Lightweight Safety Lace Boot Black

Built to meet key on-site safety requirements, the Tradez Safety Boots provide exceptional protection with a metal-free toe and midsole, ensuring lightweight security without compromising strength.

Designed for all-day comfort, they feature cushioned insoles and a water-resistant membrane, keeping feet dry and supported in all conditions. The super-lightweight profile reduces fatigue, making them ideal for long shifts.

For added durability, the boots incorporate a thermoplastic polyurethane (TPU) heel and Achilles ankle support, while the Tradez grid pattern on the toe area enhances wear resistance, reinforcing high-impact zones for long-lasting performance.