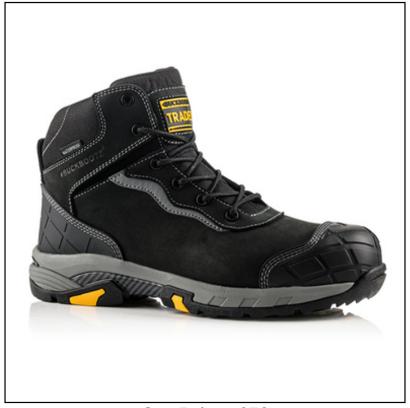

### Buckler Blitz Tradez S3 SRC Lightweight Safety Lace Boot Black

Built to meet key on-site safety requirements, the Tradez Safety Boots provide exceptional protection with a metal-free toe and midsole, ensuring lightweight security without compromising strength.

Designed for all-day comfort, they feature cushioned insoles and a water-resistant membrane, keeping feet dry and supported in all conditions. The super-lightweight profile reduces fatigue, making them ideal for long shifts.

For added durability, the boots incorporate a thermoplastic polyurethane (TPU) heel and Achilles ankle support, while the Tradez grid pattern on the toe area enhances wear resistance, reinforcing high-impact zones for long-lasting performance.