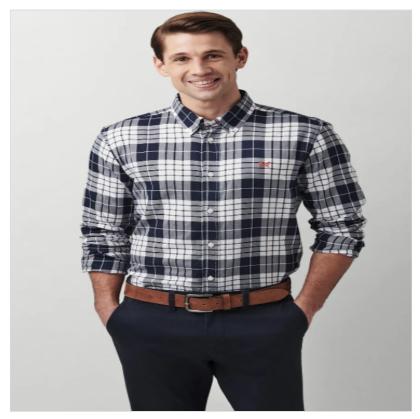

#### Crew Classic Fit Millbay Shirt Navy-White

Crafted from 100% Cotton with a soft peached finish, the Millbay shirt features a button down format with versatile double cuffs and embroidered 'Crew' logos.

Ideal for standalone wear or layering under a favourite gilet, a timeless design no week-to-weekend wardrobe should be without.

Sizes available: M - XXL.

Like this Crew Clothing Millbay Check Shirt? Why not browse styles for every occasion in our extensive Men's Shirts range.