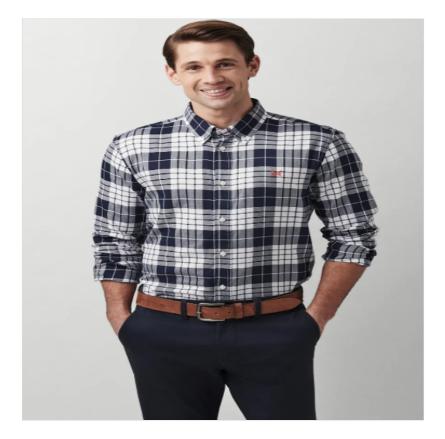

#### Crew Classic Fit Millbay Shirt Navy-White

Crafted from 100% Cotton with a soft peached finish, the Millbay shirt features a button down format with versatile double cuffs and embroidered 'Crew' logos.

Ideal for standalone wear or layering under a favourite gilet, a timeless design no week-to-weekend wardrobe should be without.

Sizes available: M - XXL.

Like this Crew Clothing Millbay Check Shirt? Why not browse styles for every occasion in our extensive Men's Shirts range.