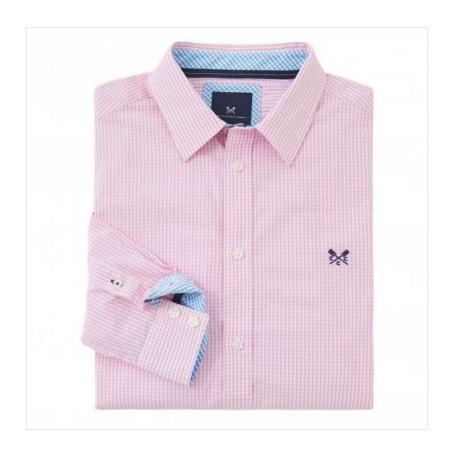

### **Crew Classic Fit Micro Gingham Shirt Pink**

Expertly tailored with attention to every detail from collar to cuffs, the perfect addition to the week-to-weekend wardrobe.

Designed with a tighter check than the classic Crew gingham, a modern take on an original style that works with ease across all ensembles & seasons.

Team with shorts, jeans or chinos and make light work of any weekday look.

Sizes available: S - XXL.

Like this Crew Clothing Gingham Shirt? Why not browse styles for every occasion in our extensive Men's Shirts range.