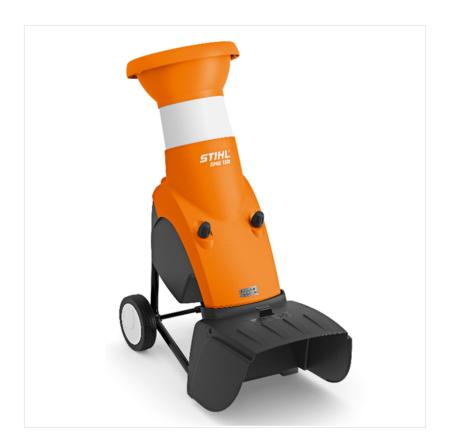

### Stihl GHE 150 Electric Garden Shredder

The STIHL electric shredder GHE 150 combines ease of use, performance and mobility. This impressive machine can shred branches cut from hedges or trees into tiny chippings in no time at all. This is made possible by the integrated Multi-Cut blade unit with additional wing blades and ripping blades, which operates with minimal vibrations even when shredding branches with a diameter of up to 35 mm.

A powerful motor delivers the constant power required for the machine to operate efficiently. The cloverleaf opening is recessed into the feed chute of the garden shredder. It offers advantages when feeding tree cuttings with wide branches or woody hedge cuttings. Thanks to its transport wheels, the electric shredder can be moved easily to a protected storage place after the work has been done. When you finish gardening, the STIHL GHE 150 can tidy your garden in no time at all and generate material ideal for high-quality compost.