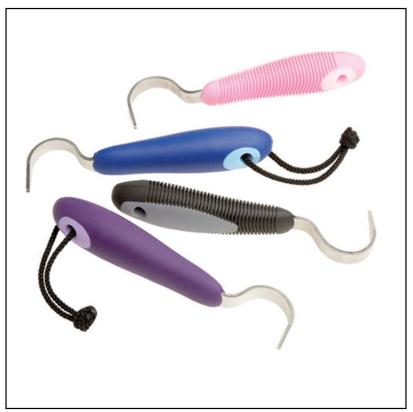

### **Earlswood Soft Touch Hoof Pick**

Coloured hoof pick with hanging loop for easy storage and silicone ridges for a better grip.

This hoof pick comes in multiple colours, a necessity for any grooming kit!

Available in: Black, Pink or Purple - Priced per unit

Likes this Earlswood soft touch Hoof Pick? Why not browse more great products in our Farming & Equestrian range.

To keep up to date with our latest news, offers and promotions; be sure to join us on Facebook & Instagram.