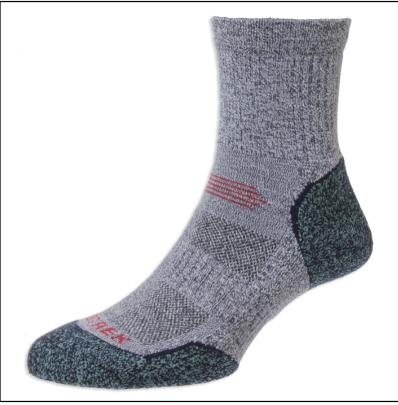

## HJ Hall ProTrek Men's Light Hike Socks Blue Marl-Turquoise

Made with a scientifically engineered cotton blend fabric, these ultra durable ProTrek socks are enhanced with moisture wicking & quick drying properties for lasting comfort.

Featuring a reinforced heel & toe with arch support and a graduated rib to achieve the perfect fit, the ideal pick from the sock drawer for any casual summer hike.

Composition: 37% Polyester Coolmax®, 35% Polyamide, 26% Cotton, 1% Lycra.