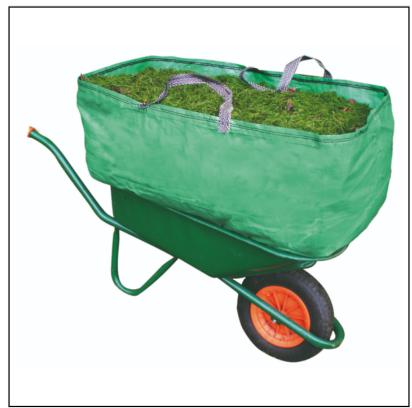

### Heavy Duty Garden & Farm Barrow Bag 270L

Triple the capacity of your wheelbarrow with this innovative shaped design and save time, energy & trips.

Made from heavy duty, laminated woven Polypropylene, it's both mould & rot resistant and fitted with carry handles plus a handy tipping strap for ease of handling.

Ideal for collecting large volumes of garden waste such as leaves & clippings as well as moving loose, bulky items such as Hay & Straw.

Easy to fit - just place in your wheelbarrow for extra volume in seconds.

Perfect for Garden, Car Boot, Farm & Equestrian Yard; a simple solution that really works!

Dimensions@ 90cm x 60cm x 50cm.

Like this Heavy Duty Barrow Bag? Why not view our extensive Wheelbarrow range?

To keep up to date with our latest news, offers and promotions; be sure to join us on Facebook & Instagram.