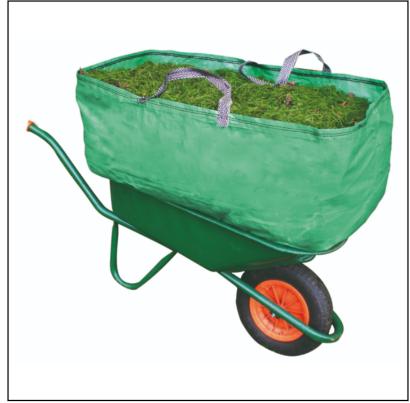

### Heavy Duty Garden & Farm Barrow Bag 270L

Triple the capacity of your wheelbarrow with this innovative shaped design and save time, energy & trips.

Made from heavy duty, laminated woven Polypropylene, it's both mould & rot resistant and fitted with carry handles plus a handy tipping strap for ease of handling.

Ideal for collecting large volumes of garden waste such as leaves & clippings as well as moving loose, bulky items such as Hay & Straw.

Easy to fit - just place in your wheelbarrow for extra volume in seconds.

Perfect for Garden, Car Boot, Farm & Equestrian Yard; a simple solution that really works!

Dimensions@ 90cm x 60cm x 50cm.

Like this Heavy Duty Barrow Bag? Why not view our extensive Wheelbarrow range?

To keep up to date with our latest news, offers and promotions; be sure to join us on Facebook & Instagram.