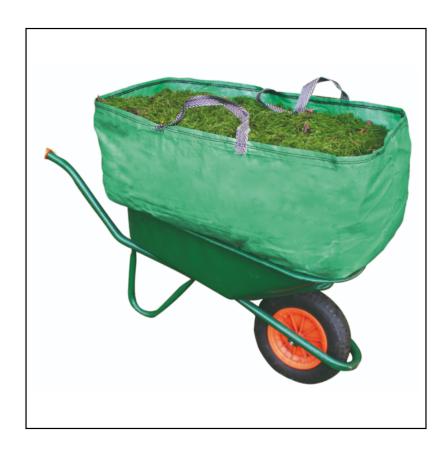

### Heavy Duty Garden & Farm Barrow Bag 270L

Triple the capacity of your wheelbarrow with this innovative shaped design and save time, energy & trips.

Made from heavy duty, laminated woven Polypropylene, it's both mould & rot resistant and fitted with carry handles plus a handy tipping strap for ease of handling.

Ideal for collecting large volumes of garden waste such as leaves & clippings as well as moving loose, bulky items such as Hay & Straw.

Easy to fit - just place in your wheelbarrow for extra volume in seconds.

Perfect for Garden, Car Boot, Farm & Equestrian Yard; a simple solution that really works!

Dimensions@ 90cm x 60cm x 50cm.

Like this Heavy Duty Barrow Bag? Why not view our extensive Wheelbarrow range?

To keep up to date with our latest news, offers and promotions; be sure to join us on Facebook & Instagram.