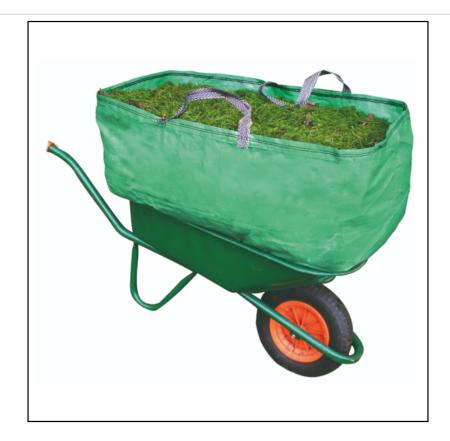

### Heavy Duty Garden & Farm Barrow Bag 270L

Triple the capacity of your wheelbarrow with this innovative shaped design and save time, energy & trips.

Made from heavy duty, laminated woven Polypropylene, it's both mould & rot resistant and fitted with carry handles plus a handy tipping strap for ease of handling.

Ideal for collecting large volumes of garden waste such as leaves & clippings as well as moving loose, bulky items such as Hay & Straw.

Easy to fit - just place in your wheelbarrow for extra volume in seconds.

Perfect for Garden, Car Boot, Farm & Equestrian Yard; a simple solution that really works!

Dimensions@ 90cm x 60cm x 50cm.

Like this Heavy Duty Barrow Bag? Why not view our extensive Wheelbarrow range?

To keep up to date with our latest news, offers and promotions; be sure to join us on Facebook & Instagram.