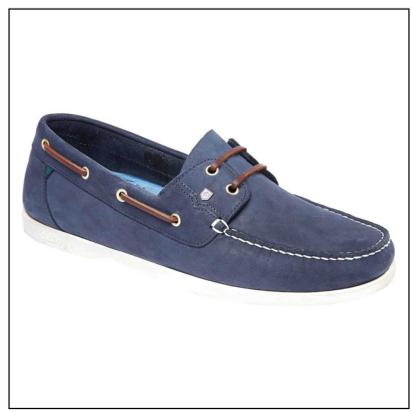

### **Dubarry Port Moccasin Deck Shoe Denim**

Taking the form of a classic two-eyelet moccasin, this Port deck shoe comes in a variety of colours giving real style versatility off-shore as well as a practical shoe for sailing.

Using the highest quality Nubuck & Leather, the outer has been treated with a DryFast-DrySoft water resistant finish and the sole constructed in premium rubber for superior traction and durability in wet conditions.

Finished with rust proof details and Dubarry signature accents, a smart choice for all day comfort and any active voyage this season.

Like these Dubarry Port Deck Shoes? Why not browse our full and exciting new Dubarry collection.