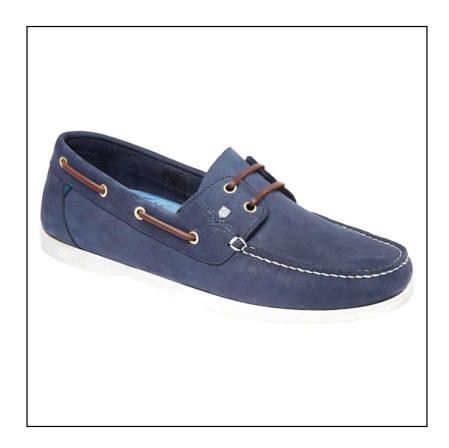

### **Dubarry Port Moccasin Deck Shoe Denim**

Taking the form of a classic two-eyelet moccasin, this Port deck shoe comes in a variety of colours giving real style versatility off-shore as well as a practical shoe for sailing.

Using the highest quality Nubuck & Leather, the outer has been treated with a DryFast-DrySoft water resistant finish and the sole constructed in premium rubber for superior traction and durability in wet conditions.

Finished with rust proof details and Dubarry signature accents, a smart choice for all day comfort and any active voyage this season.

Like these Dubarry Port Deck Shoes? Why not browse our full and exciting new Dubarry collection.