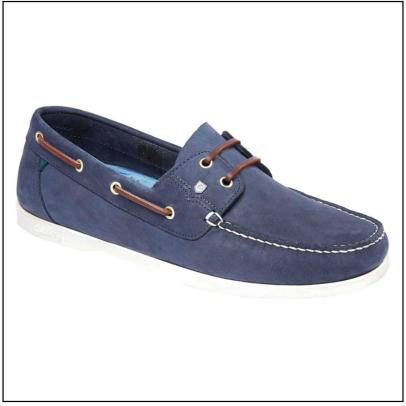

### **Dubarry Port Moccasin Deck Shoe Denim**

Taking the form of a classic two-eyelet moccasin, this Port deck shoe comes in a variety of colours giving real style versatility off-shore as well as a practical shoe for sailing.

Using the highest quality Nubuck & Leather, the outer has been treated with a DryFast-DrySoft water resistant finish and the sole constructed in premium rubber for superior traction and durability in wet conditions.

Finished with rust proof details and Dubarry signature accents, a smart choice for all day comfort and any active voyage this season.

Like these Dubarry Port Deck Shoes? Why not browse our full and exciting new Dubarry collection.